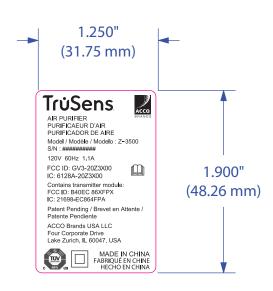

NOTE: Label Die-Line File Name: Z-Series Rating Label DieLine.ai

| TOLERANCE PRIORITY IS AS FOLLOWS                                                                                                                                                                                                                       | ALL DIMENSIONS AFTER PLATING      | PARTS ARE TO BE FREE OF BURRS, SHARP EDGES AND SHARP CORNER DO NOT SCALE P |    |           |                                                       | DO NOT SCALE PRINT |
|--------------------------------------------------------------------------------------------------------------------------------------------------------------------------------------------------------------------------------------------------------|-----------------------------------|----------------------------------------------------------------------------|----|-----------|-------------------------------------------------------|--------------------|
| 1) DRAWING VIEWS<br>2) NOTES                                                                                                                                                                                                                           | MATERIAL Pressure Sensitive Label | DR<br>BY                                                                   | SK | 12/05/18  | Four Corporate                                        | a Drive            |
| 3) DEFAULT IF NOT SPECIFIED ABOVE<br>FRACTION: ±1/64"<br>DECIMALS: ±.005 = .XXX<br>±.010 = .XX<br>ANGULAR: ±0°30'                                                                                                                                      | FINISH                            | DES<br>BY                                                                  | SK | 04/25/18  | Lake Zurich, IL 60047<br>Tel (847) 541-9500<br>BRANDS | 60047              |
|                                                                                                                                                                                                                                                        | Silver / Hi-Gloss Label           | APP'D<br>BY                                                                | SK | 12/05/18  |                                                       |                    |
| BLACKTIIII                                                                                                                                                                                                                                             |                                   | В                                                                          |    |           | Z-3500                                                |                    |
| THIS PRINT IS THE PROPERTY OF AND WAS ORIGINATED BY ACCO BRANDS CORP. AND IS FURNISHED FOR ENGINEERING INFORMATION AND REFERENCE ONLY. ACCO BRANDS RESERVES ALL PATENT, PROPRIETARY, DESIGN, USE, SALE, MANUFACTURING AND REPRODUCTION RIGHTS THERETO. |                                   |                                                                            |    | SIZE LTR  | US / Canada Rating Label Artwork                      |                    |
|                                                                                                                                                                                                                                                        |                                   |                                                                            |    | SCALE 1:1 | AW #:                                                 | SHT. 1<br>OF 1     |