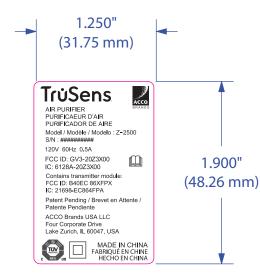

## NOTE:

Label Die-Line File Name: Z-Series Rating Label DieLine.ai

| TOLERANCE PRIORITY IS AS FOLLOWS                                                        | ALL DIMENSIONS AFTER PLATING         | PA                               | PARTS ARE TO BE FREE OF BURRS, SHARP EDGES AND SHARP CORNER |    |           |                                 |       | CALE PRINT     |  |
|-----------------------------------------------------------------------------------------|--------------------------------------|----------------------------------|-------------------------------------------------------------|----|-----------|---------------------------------|-------|----------------|--|
| 1) DRAWING VIEWS<br>2) NOTES                                                            | MATERIAL<br>Pressure Sensitive Label |                                  | DR<br>BY                                                    | SK | 12/05/18  | Four Corporate Drive            |       |                |  |
| 3) DEFAULT IF NOT SPECIFIED ABOVE<br>FRACTION: ±1/64"                                   |                                      | D                                | ES<br>3Y                                                    | SK | 04/25/18  | Lake Zurich, IL 60047           | 60047 |                |  |
| DECIMALS: ±.005 = .XXX<br>±.010 = .XX                                                   | Silver / Hi-Gloss Label              |                                  | APP'D                                                       | SK | 12/05/18  | ACCO. Tel (847) 541-9<br>BRANDS | 1500  |                |  |
| ANGULAR: ± 0°30'                                                                        | BLACK Print                          | E                                | BY                                                          | SK | 12/03/18  | Z-2500                          |       |                |  |
| THIS PRINT IS THE PROPERTY OF ACCO BRANDS CORP. AND IS FUR                              | SIZE LTR                             | US / Canada Rating Label Artwork |                                                             |    |           |                                 |       |                |  |
| INFORMATION AND REFERENCE<br>PATENT, PROPRIETARY, DESIGN,<br>AND REPRODUCTION RIGHTS TH | USE, SALE, MANUFACTURING             | S ALL                            |                                                             |    | SCALE 1:1 | AW #:                           |       | SHT. 1<br>OF 1 |  |