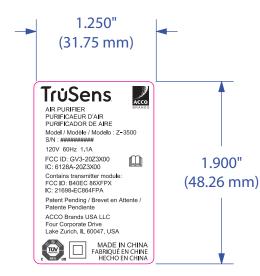

## NOTE:

Label Die-Line File Name: Z-Series Rating Label DieLine.ai

| TOLERANCE PRIORITY IS AS FOLLOWS                                                                                                                      | ALL DIMENSIONS AFTER PLATING         | PARTS ARE TO BE FREE OF BURRS, SHARP EDGES AND SHARP CORNER |             |    |           |                                    | DO NOT SC | CALE PRINT     |
|-------------------------------------------------------------------------------------------------------------------------------------------------------|--------------------------------------|-------------------------------------------------------------|-------------|----|-----------|------------------------------------|-----------|----------------|
| 1) DRAWING VIEWS<br>2) NOTES                                                                                                                          | MATERIAL<br>Drospure Sensitive Label |                                                             | DR<br>BY    | SK | 12/05/18  | Four Corporate Drive               |           |                |
| 3) DEFAULT IF NOT SPECIFIED ABOVE<br>FRACTION: ±1/64"                                                                                                 | Pressure Sensitive Label             | - [                                                         | DES<br>BY   | SK | 04/25/18  | Lake Zurich, IL 60047              | 60047     |                |
| DECIMALS: ±.005 = .XXX<br>±.010 = .XX                                                                                                                 | Silver / Hi-Gloss Label              | A                                                           | APP'D<br>BY | SK | 12/05/18  | ACCO. Tel (847) 541-9500<br>BRANDS | 1500      |                |
| ANGULAR: ± 0°30'                                                                                                                                      | BLACK Print                          |                                                             |             |    | 12/03/16  | Z-3500                             |           |                |
| THIS PRINT IS THE PROPERTY OF AND WAS ORIGINATED BY<br>ACCO BRANDS CORP. AND IS FURNISHED FOR ENGINEERING                                             |                                      |                                                             |             |    | SIZE LTR  | US / Canada Rating Label Artwork   |           |                |
| INFORMATION AND REFERENCE ONLY. ACCO BRANDS RESERVES ALI<br>PATENT, PROPRIETARY, DESIGN, USE, SALE, MANUFACTURING<br>AND REPRODUCTION RIGHTS THERETO. |                                      | S ALL                                                       |             |    | SCALE 1:1 | AW #:                              |           | SHT. 1<br>OF 1 |