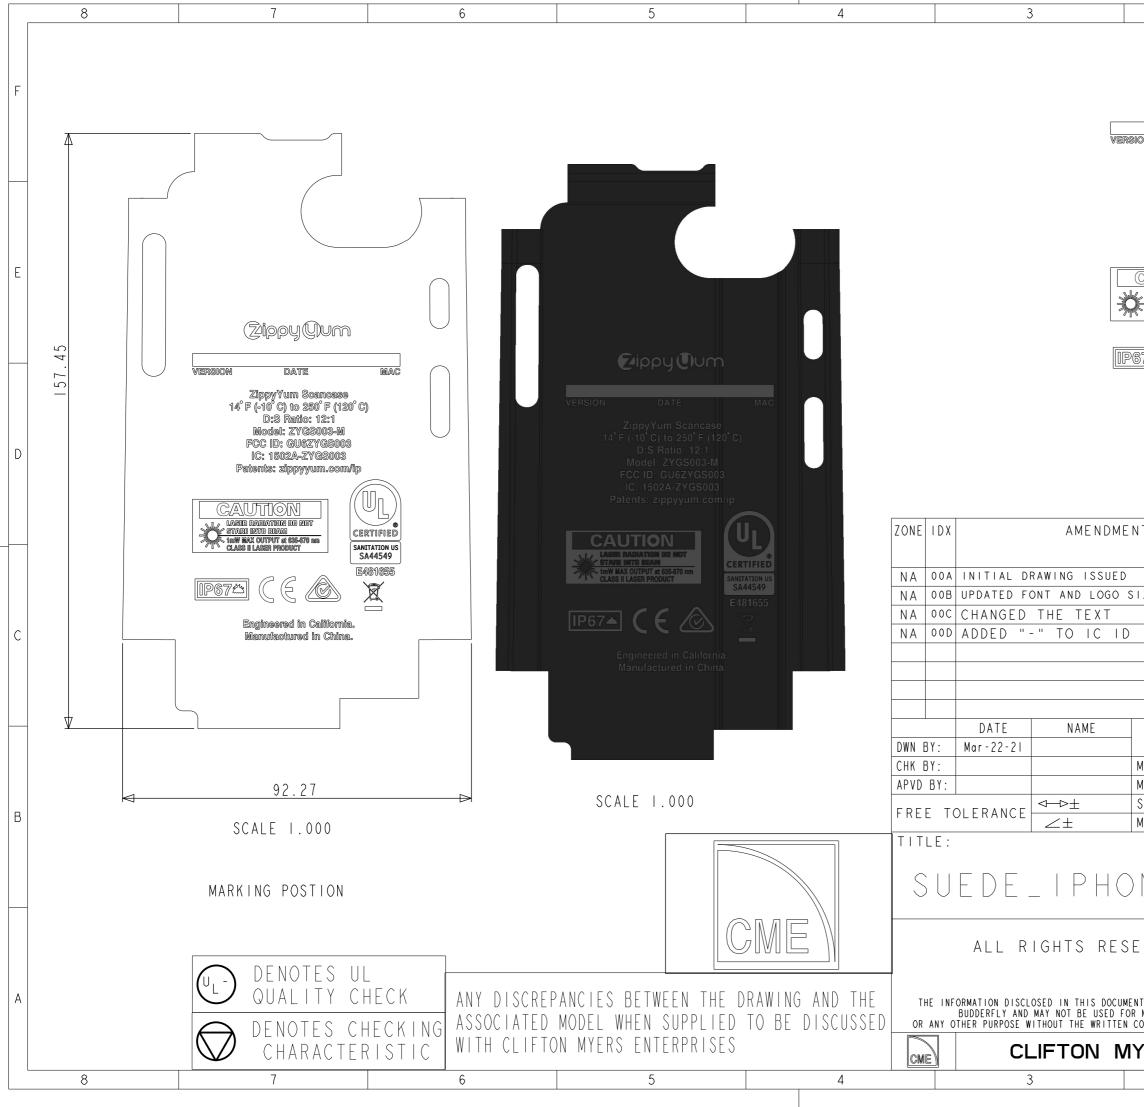

|                                                                                                                                                                  | 2                                                                                                                                         |                          |                                     |                                  |   |
|------------------------------------------------------------------------------------------------------------------------------------------------------------------|-------------------------------------------------------------------------------------------------------------------------------------------|--------------------------|-------------------------------------|----------------------------------|---|
|                                                                                                                                                                  |                                                                                                                                           |                          |                                     |                                  |   |
| (Zippy Yum                                                                                                                                                       |                                                                                                                                           |                          |                                     |                                  | F |
| SION                                                                                                                                                             | DATE                                                                                                                                      | MAC                      |                                     |                                  |   |
| M<br>FC<br>IC                                                                                                                                                    | ppyYum Scancase<br>10°C) to 250°F (12<br>D:S Ratio: 12:1<br>lodel: ZYGS003-M<br>C ID: GU6ZYGS003<br>:: 1502A-ZYGS003<br>nts: zippyyum.com | 3                        |                                     |                                  |   |
| CAUTION<br>Laster RADIOLITICO BD OUDT<br>STAARS DUTTO BRADO<br>CLASS II LASTER PRODUCT<br>CLASS II LASTER PRODUCT<br>SANTATION US<br>SA44549<br>E4881055<br>5725 |                                                                                                                                           |                          |                                     |                                  | E |
| Engineered in California.<br>Manufactured in China.<br>MARKING DETAILS<br>SCALE I.000                                                                            |                                                                                                                                           |                          |                                     |                                  | D |
| NTS                                                                                                                                                              |                                                                                                                                           | SPRT                     | DATE                                | NAME                             |   |
| SIZES                                                                                                                                                            |                                                                                                                                           | DOC<br>N A<br>N A<br>N A | 05-MAR-21<br>30-MAR-21<br>10-MAY-21 | A.OLLEIK<br>A.HACHEM<br>A.HACHEM |   |
|                                                                                                                                                                  |                                                                                                                                           | NA                       | I 5 - JUNE - 2                      | A.HACHEM                         | С |
| SCALE:<br>MATL NO: TOOL SERNO:                                                                                                                                   |                                                                                                                                           |                          |                                     |                                  | - |
| MATL DESCP:<br>SURFACE FINISH:<br>MASS: SURFACE AREA:<br>DWG REPL:                                                                                               |                                                                                                                                           |                          |                                     |                                  | В |
| NE                                                                                                                                                               | V = -M CAD FILE NAME:                                                                                                                     |                          |                                     |                                  | - |
| ERVED HPGL FILE NAME:                                                                                                                                            |                                                                                                                                           |                          |                                     |                                  | - |
| R MANUFAC                                                                                                                                                        | DPRIETARY TO<br>TURE<br>DF BUDDERFLY.                                                                                                     | SHEET I                  | NO: 1                               | of <b>1</b>                      | A |
| YERS ENTERPRISES A3                                                                                                                                              |                                                                                                                                           |                          |                                     |                                  |   |
| 2                                                                                                                                                                |                                                                                                                                           |                          |                                     |                                  |   |