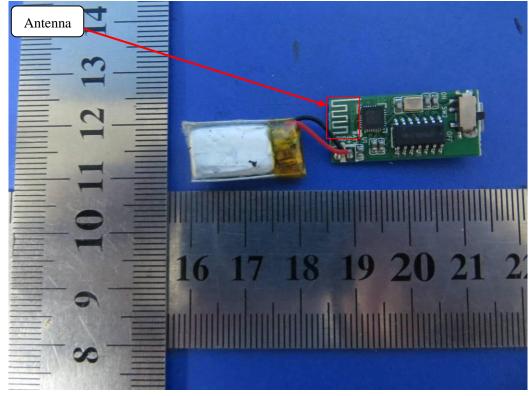

FCC ID: GTOLP07-5

Report No.: LCS1504210933E

Fig.5

This report shall not be reproduced except in full, without the written approval of Shenzhen LCS Compliance Testing Laboratory Ltd.. Page 3 of 3