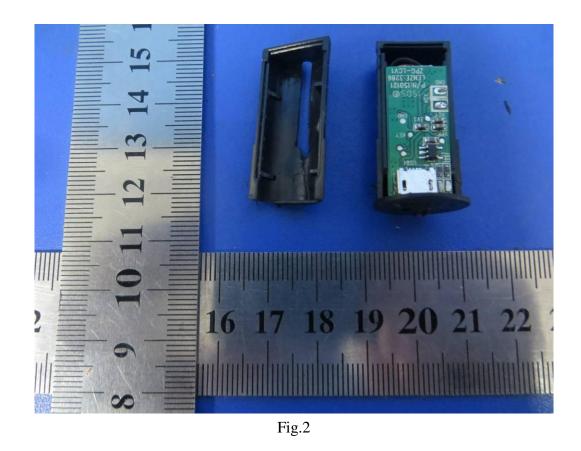

FCC ID: GTOLP07-5

Report No.: LCS1504210933E

Fig.3

Fig.4

This report shall not be reproduced except in full, without the written approval of Shenzhen LCS Compliance Testing Laboratory Ltd.. Page 2 of 3 SHENZHEN LCS COMPLIANCE TESTING LABORATORY LTD.