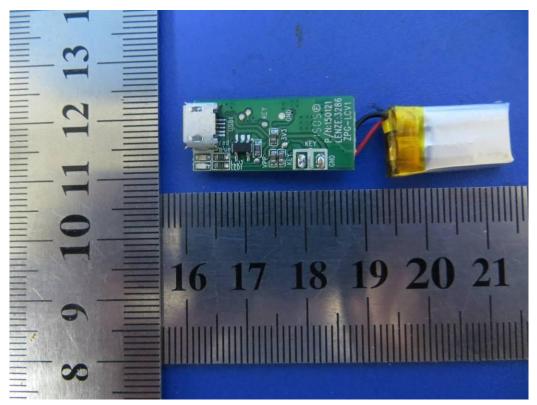

FCC ID: GTOLP07-5

Report No.: LCS1504210933E

Fig.5

This report shall not be reproduced except in full, without the written approval of Shenzhen LCS Compliance Testing Laboratory Ltd.. Page 3 of 3