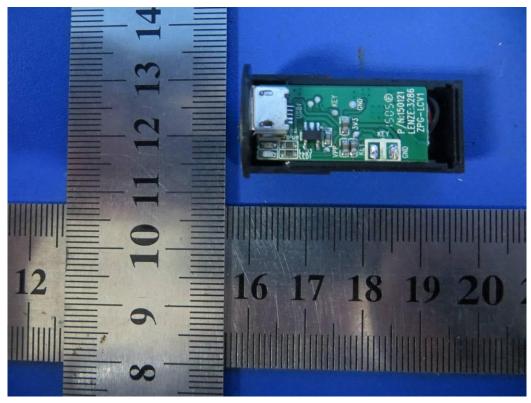

FCC ID: GTOLP07-5

Report No.: LCS1504210933E

Fig.3

Fig.4

This report shall not be reproduced except in full, without the written approval of Shenzhen LCS Compliance Testing Laboratory Ltd.. Page 2 of 3 SHENZHEN LCS COMPLIANCE TESTING LABORATORY LTD.