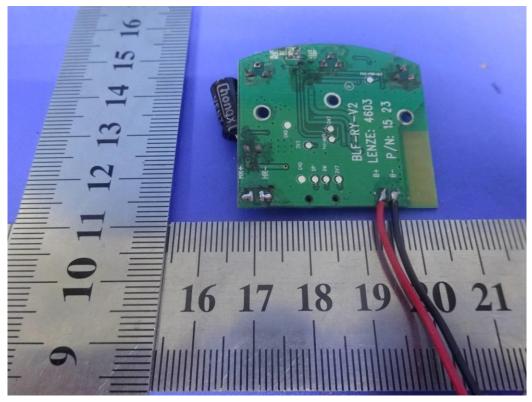

FCC ID: GTOLBS29

Report No.: LCS1506080489E

Fig.3

Fig.4

This report shall not be reproduced except in full, without the written approval of Shenzhen LCS Compliance Testing Laboratory Ltd.. Page 2 of 3 SHENZHEN LCS COMPLIANCE TESTING LABORATORY LTD.