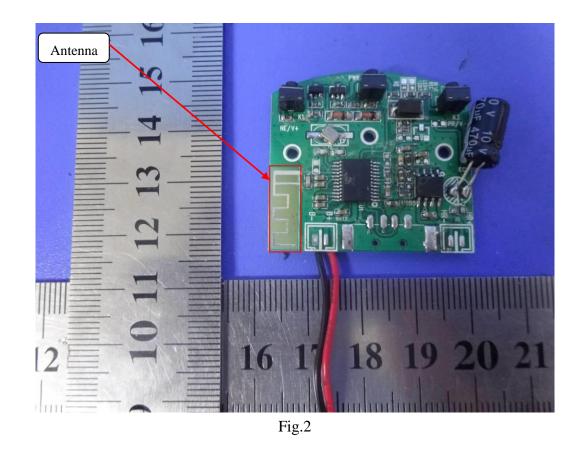

FCC ID: GTOLBS29

Report No.: LCS1506080489E

Fig.3

Fig.4

This report shall not be reproduced except in full, without the written approval of Shenzhen LCS Compliance Testing Laboratory Ltd.. Page 2 of 3 SHENZHEN LCS COMPLIANCE TESTING LABORATORY LTD.