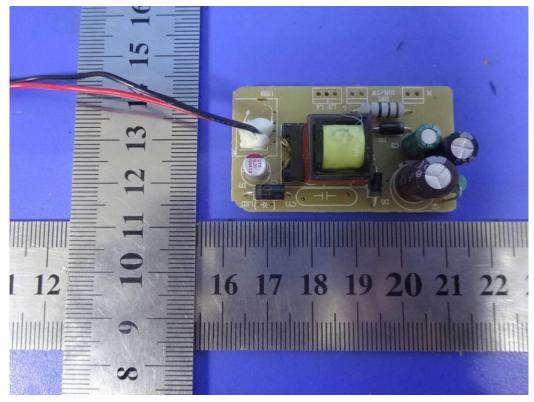

FCC ID: GTOLBS29

Report No.: LCS1506080489E

Fig.5

This report shall not be reproduced except in full, without the written approval of Shenzhen LCS Compliance Testing Laboratory Ltd.. Page 3 of 3