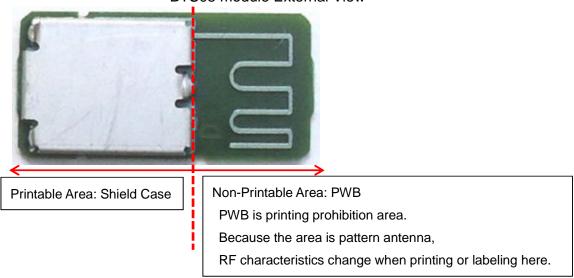

## FCC / IC Label Specification

Confidential

**Bluetooth low energy Module (HVIN:BTS05)** 

Model: BTS05 (FCC ID: GT3SCI01, ISED(IC): 3683A-SCI01)

Refer to User Manual for label requirement.

BTS05 module External View

## **Shield Case Printing**