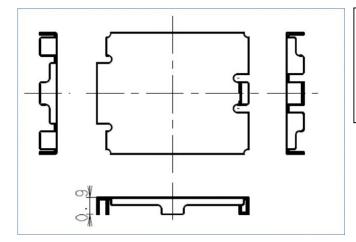

## Side of Shield Case

Side of the shield case is not printable.

Height of the shield case (0.9mm) is less than minimum character height (1.0mm).