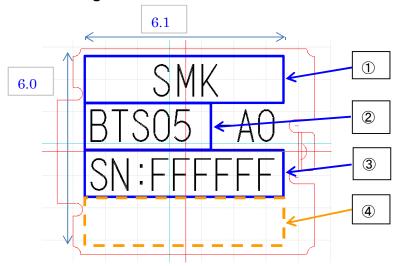

## Decided character strings

- ①Company Name --> SMK (3characters)
- 2)Model Number --> M/N:BTS05 (9characters)
- ③Serial Number --> SN:xxxxxx (9characters)
- (4) The remaining printable area: 9characters x 1 line IC certification No.: 14characters
  - ⇒It cannot print on the remaining printable area.

Printable Area: H 6.0 x W 6.1 mm

⇒Number of printable characters :

9characters x 4lines

(character size: H1.0 x W0.5 mm)

※ It is the minimum size of discernable.