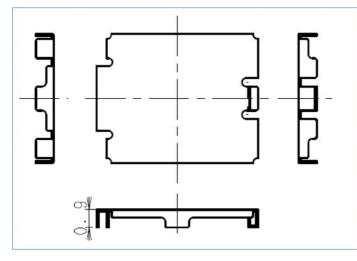

## Side of Shield Case

Side of the shield case is not printable.

Height of the shield case (0.9mm) is less than minimum character height (1.0mm).