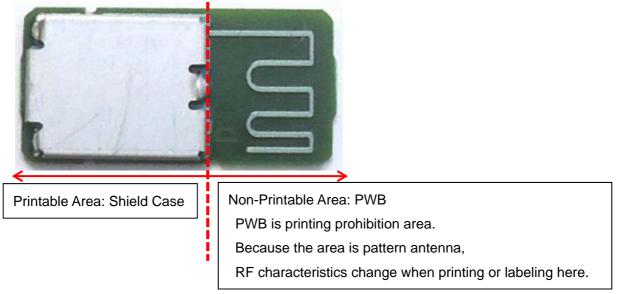

Confidential

# FCC / IC Label Specification

# Bluetooth low energy Module Model: BTS04 (FCC ID:GT3FC023, IC:3683A-FC023)

#### BTS04 module External View



### **Shield Case Printing**



#### Decided character strings

- ①Company Name --> SMK (3characters)
- ②Model Number --> M/N:BTS04 (9characters)
- ③Serial Number --> SN:xxxxxx (9characters)
- (4) The remaining printable area : 9 characters x 1 line
  - IC certification No. : 14characters
  - $\Rightarrow$ It cannot print on the remaining printable area.
- Printable Area : H 6.0 x W 6.1 mm ⇒Number of printable characters : 9characters x 4lines (character size: H1.0 x W0.5 mm) ※ It is the minimum size of discernable.

## Side of Shield Case



Side of the shield case is not printable.

Height of the shield case (0.9mm) is less than minimum character height (1.0mm).