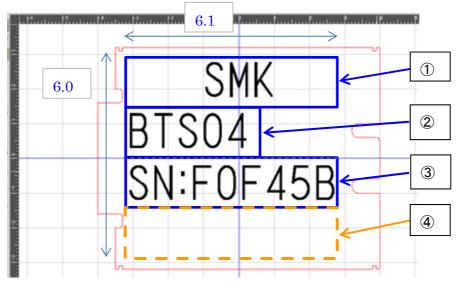

#### Decided character strings

- ①Company Name --> SMK (3characters)
- ②Model Number --> M/N:BTS04 (9characters)
- ③Serial Number --> SN:xxxxxx (9characters)
- (4) The remaining printable area : 9 characters x 1 line
  - IC certification No. : 14characters
  - $\Rightarrow$ It cannot print on the remaining printable area.
- Printable Area : H 6.0 x W 6.1 mm ⇒Number of printable characters : 9characters x 4lines (character size: H1.0 x W0.5 mm) ※ It is the minimum size of discernable.