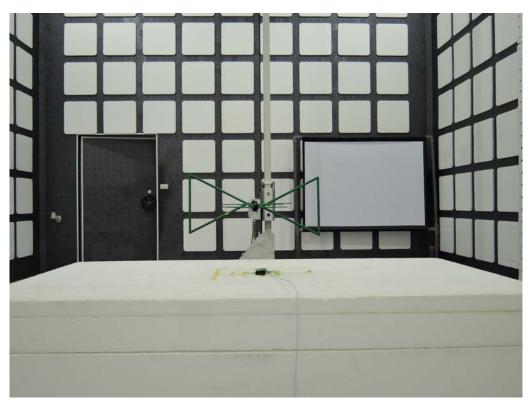

## PHOTOGRAPHS OF SET UP Radiated Emission Set up Photos (Below 1GHz)

|             | • |   | × | ¥ | • | • | • |   |   | • |   | • | • |   |   | * |
|-------------|---|---|---|---|---|---|---|---|---|---|---|---|---|---|---|---|
|             | • | * | • | • | • | • |   | • | × |   | • | • | • | • |   | • |
|             | • | • | • |   | • |   |   | • | • |   | ٠ |   | • | • |   |   |
|             | • | • | • | • |   | • | • | • |   |   | • |   | * | • |   |   |
| 1           |   | • |   | • |   | - |   | • |   | • |   | 6 |   | - | • | • |
|             | • |   |   | • |   | • | • |   |   | • |   | • |   |   |   |   |
|             | • | • |   | • |   | • |   | • |   |   |   | • | • | • |   |   |
|             |   |   |   |   |   |   |   |   |   |   |   |   |   | - |   |   |
| · · · · · · |   |   |   |   |   |   |   |   |   |   |   |   |   |   |   |   |
|             |   |   |   |   |   |   |   | 3 |   |   |   |   |   |   |   | - |