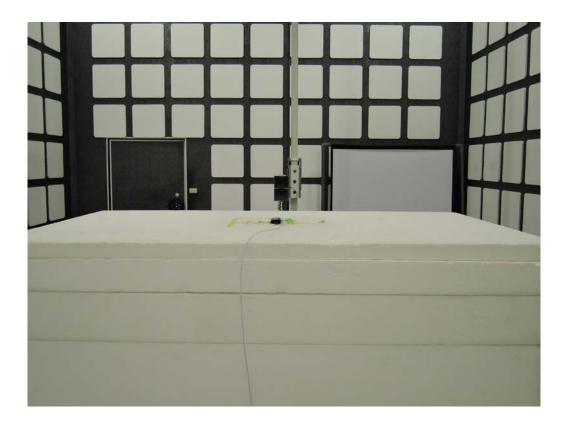

## Radiated Emission Set up Photos (Above 1GHz)

|       |   |     |   |       |   |   |   | - |   |   | •  |   |  |   | • |     |
|-------|---|-----|---|-------|---|---|---|---|---|---|----|---|--|---|---|-----|
| • ] • |   | • • |   | • • • | S |   |   |   | 1 |   |    |   |  |   |   |     |
|       | • |     |   | •     |   |   | ٠ |   | - | • | •  | • |  | • | - |     |
| •     |   |     |   |       |   | • | • | - | - | • | Ξ. |   |  |   |   | -   |
|       | ٠ | ٠   | • | •     | • |   |   |   |   | • | -  |   |  | - |   |     |
|       |   |     | ٠ | ×     |   |   | • |   |   |   |    |   |  |   |   |     |
|       |   | *   | • | -     | • | • |   |   |   |   |    | • |  |   |   |     |
| -     | • |     |   |       |   |   |   |   |   |   |    |   |  | - |   |     |
| -     |   |     |   |       |   |   |   |   |   |   |    |   |  |   |   | -   |
|       |   |     | - |       |   | - | - | - |   |   |    |   |  |   |   | -   |
|       |   |     |   |       |   |   | _ |   | - |   |    |   |  |   |   |     |
| -     | _ |     |   |       |   |   |   |   |   |   |    |   |  |   |   |     |
|       |   |     |   |       |   |   |   |   |   |   |    |   |  |   |   | 100 |
|       |   |     |   |       |   |   |   |   |   |   |    |   |  |   |   |     |
|       |   |     |   |       |   |   |   |   |   |   |    |   |  |   |   |     |