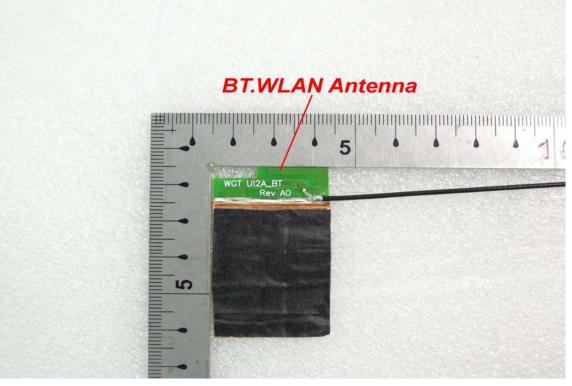

#### BT/ WLAN Antenna (1) Model: UI2A

BT/ WLAN Antenna (2) Model: UI2

Unless otherwise stated the results shown in this test report refer only to the sample(s) tested and such sample(s) are retained for 90 days only. 除非另有說明,此報告結果僅對測試之樣品負責,同時此樣品僅保留90天。本報告未經本公司書面許可,不可部份複製。