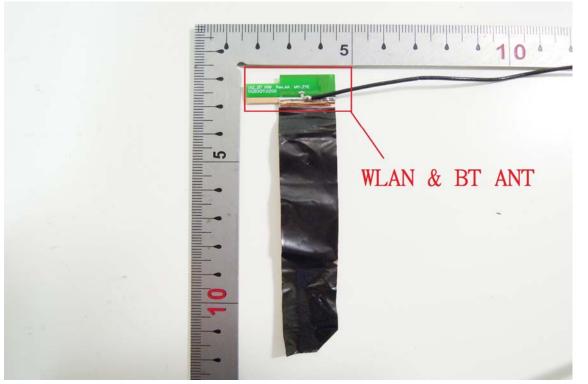

#### BT/ WLAN Antenna (1) Model: UI2A

BT/ WLAN Antenna (2) Model: UI2

Unless otherwise stated the results shown in this test report refer only to the sample(s) tested and such sample(s) are retained for 90 days only. 除非另有說明,此報告結果僅對測試之樣品負責,同時此樣品僅保留90天。本報告未經本公司書面許可,不可部份複製。