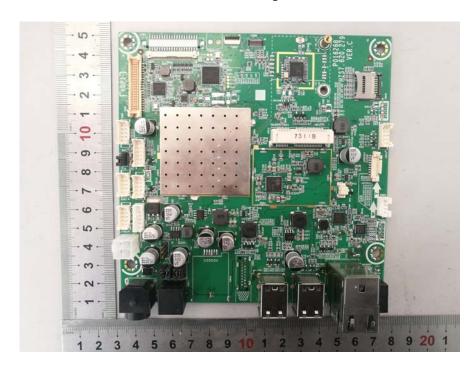

## **EXHIBIT C - EUT INTERNAL PHOTOGRAPHS**

**EUT – Cover off View-1** 

**EUT – Cover off View-2** 

**EUT – BIOS Battery of Main Board View** 

**EUT – Cover off View-3** 

**EUT – PCB-1 Top View** 

**EUT – Cover off View-4** 