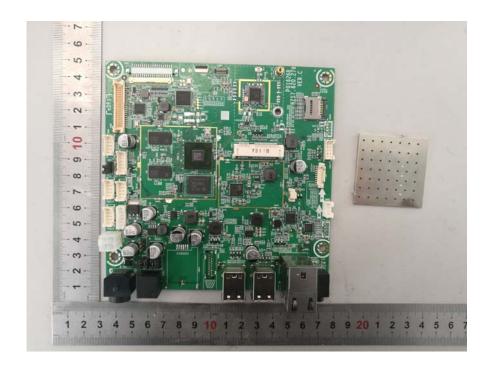

**EUT – PCB-1 Top Shielding off View** 

**EUT – PCB-1 Bottom View** 

**EUT – Wi-Fi/BT Antenna Top View** 

**EUT – Wi-Fi/BT Antenna Bottom View** 