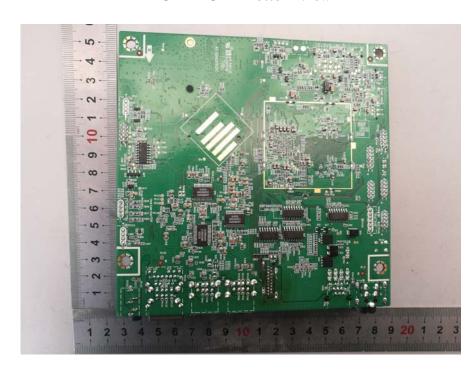

**EUT – PCB-1 Top Shielding off View** 

**EUT – PCB-1 Bottom View** 

**EUT – Wi-Fi/BT Antenna Top View** 

**EUT – Wi-Fi/BT Antenna Bottom View** 