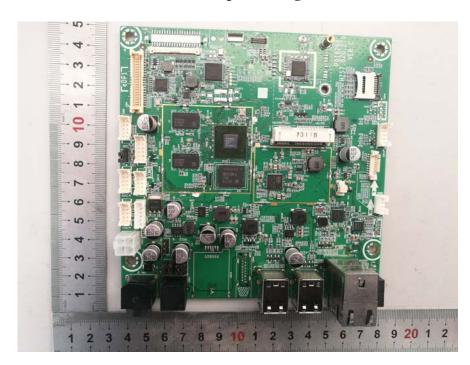

**EUT – PCB-1 Top Shielding off View** 

**EUT – PCB-1 Bottom View** 

**EUT – Wi-Fi/BT Antenna Top View** 

**EUT – Wi-Fi/BT Antenna Bottom View** 