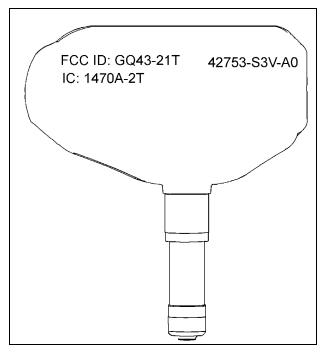

## FCC/IC IDENTIFIER AND MODEL NUMBER

Please see Figure 1 for the FCC/IC identifier location and model number location.

Figure 1. FCC/IC Identifier and Model Number

| The model number for the sensor is:     | 42753-S3V-A0 |
|-----------------------------------------|--------------|
| The FCC ID for the sensor is:           | GQ43-21T     |
| The Canada IC number for the sensor is: | 1470A-2T     |