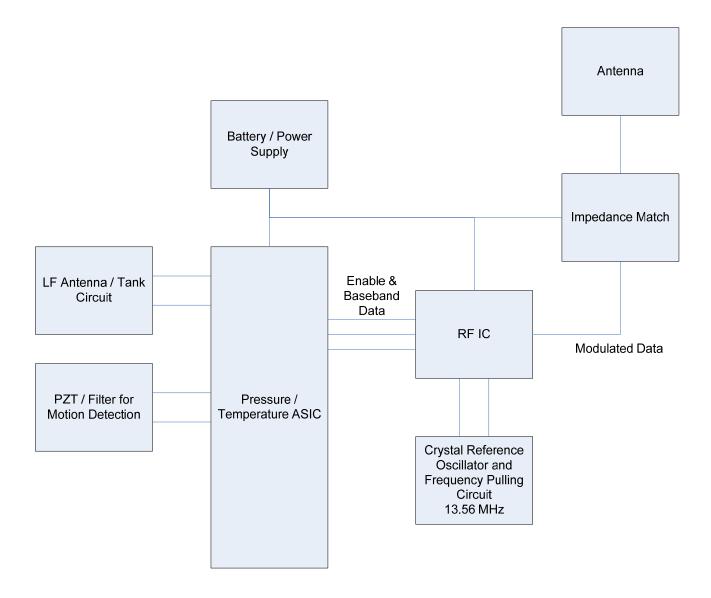

## COMPLIANCE STATEMENT

The TPM Transmitter is sold only as part of a vehicle by the retail automobile dealers and as such has no separate manual.

The compliance statement for the TPM Transmitter will be integrated by the OEM into the vehicle owner's manual. It will read:

This device complies with KCC rules.

Operation is subject to the following two conditions:

- (1) This device may not cause harmful interference, and
- (2) This device must accept any interference received, including interference that may cause undesired operation.

WARNING: Changes or modifications not expressively approved by TRW Automotive U.S. LLC could void the user's authority to operator the equipment.