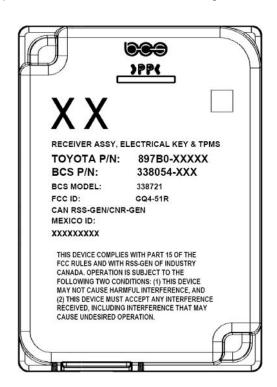

## **ID Label & Location**

There is no label for Toyota 550B TPMS / Smart Integrated Receiver. All identifiers are either molded-in or laser-etched directly on the top side of the module. Please see Figure 1 for the identifier locations.

Figure 1 - Identifier Locations