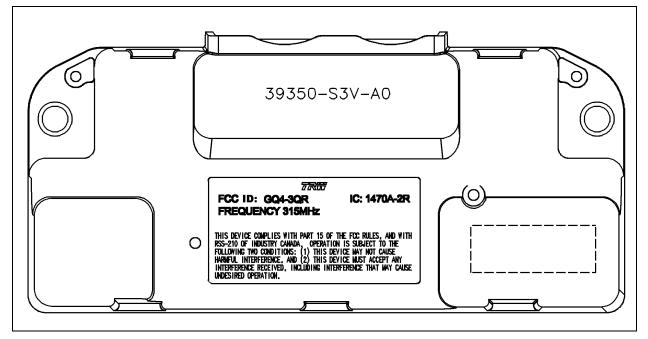

## FCC/IC IDENTIFIER AND MODEL NUMBER

Please see Figure 1 for the FCC/IC identifier location and the model number location.

Figure 1. Model Number and FCC/IC Identifier

| The model number for the receiver is:     | 39350-S3V-A0 |
|-------------------------------------------|--------------|
| The FCC ID for the receiver is:           | GQ4-3QR      |
| The Canada IC number for the receiver is: | 1470A-2R     |