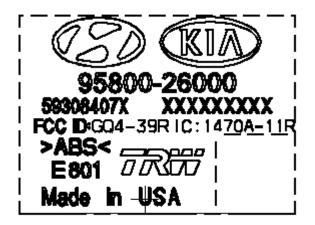

## FCC/IC IDENTIFIER AND MODEL NUMBER

1470A-11R

Please see Figure 1 for the FCC/IC identifier location and the model number location.

Figure 1. Highline Receiver Model Number and FCC/IC Identifier

Page \_\_\_\_ of \_\_\_\_

Canada IC:

TRW Automotive U.S. LLCd.b.a TRW Automotive Electronics24175 Research DriveFarmington Hills, MI 48335Tel:248.478.7210Fax:248.478.7241

RE: Certification for TRW TPM '05 Highline Receiver with Initiator Highline Receiver Model #: 95800-26000 Initiator Model #: 95800-3E300 FCC ID: GQ4-39R

TRW Automotive U.S. LLCd.b.a TRW Automotive Electronics24175 Research DriveFarmington Hills, MI 48335Tel:248.478.7210Fax:248.478.7241

RE: Certification for TRW TPM '05 Highline Receiver with Initiator Highline Receiver Model #: 95800-26000 Initiator Model #: 95800-3E300 FCC ID: GQ4-39R Canada IC: 1470A-11R