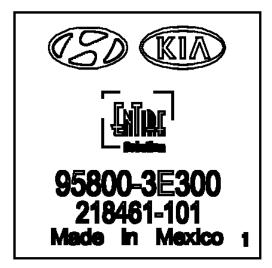

Please see Figure 2 for the model number location.

Figure 2. Initiator Model Number

| The model number for the Highline Receiver is:                | 95800-26000 |
|---------------------------------------------------------------|-------------|
| The model number for the Initiator is:                        | 95800-3E300 |
| The FCC ID for the Highline Receiver with Initiator is:       | GQ4-39R     |
| The Canada IC ID for the Highline Receiver with Initiator is: | 1470A-11R   |