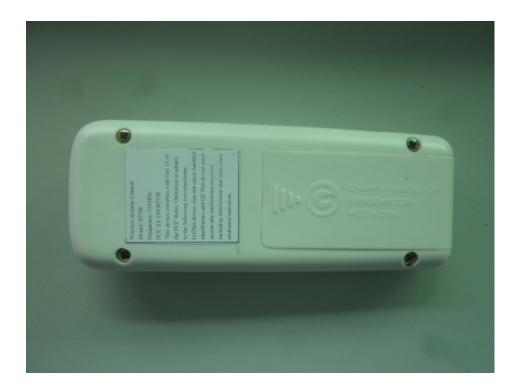

## FCC ID label & Label position

|      | 24mm                                                                                                                                                     |
|------|----------------------------------------------------------------------------------------------------------------------------------------------------------|
| 29mm | Wireless Remote Control                                                                                                                                  |
|      | Model: 87338<br>Frequency: 315MHz<br>FCC ID: GPO87338<br>This device complies with Part 15 of                                                            |
|      | the FCC Rules. Operation is subject to<br>the following two conditions: (1)This<br>device may not cause harmful<br>interference,and (2) This device must |
|      | accept any interference received,<br>including interference that may cause<br>undesired operation.                                                       |