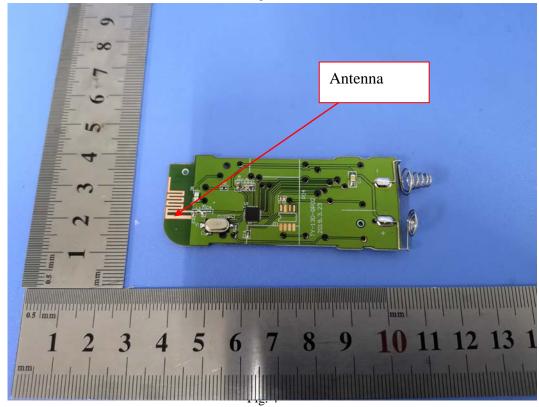

FCC ID: GP01002019 IC: 7

IC: 7137C-1002019

This report shall not be reproduced except in full, without the written approval of Shenzhen LCS Compliance Testing Laboratory Ltd. Page 3 of 3