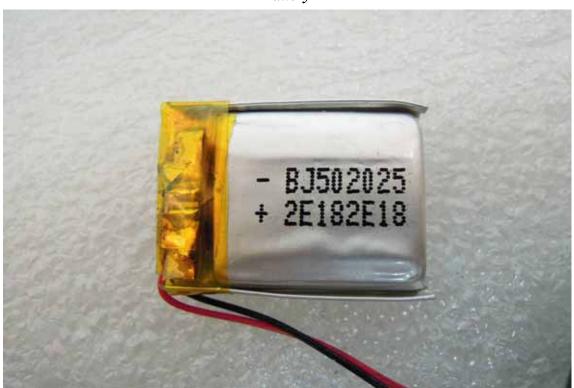

# Internal View of EUT - 6

**Battery** 

Unless otherwise stated the results shown in this test report refer only to the sample(s) tested and such sample(s) are retained for 90 days only. 除非另有說明,此報告結果僅對測試之樣品負責,同時此樣品僅保留90天。本報告未經本公司書面許可,不可部份複製。