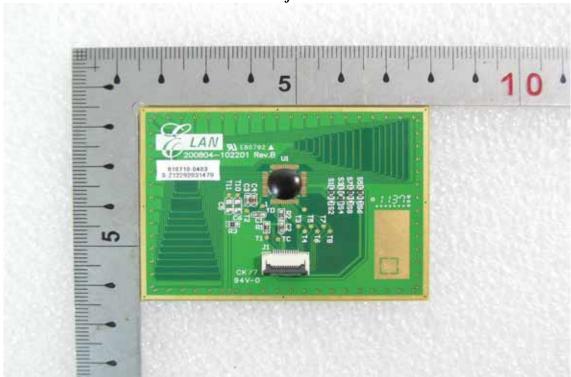

### Internal of EUT - 6

2.4G Antenna

No.134,WuKungRoad,NewTaipeiIndustrialPark,WukuDistrict,NewTaipeiCity,Taiwan24803/新北市五股區新北產業園區五工路 134 號

t (886-2) 2299-3279 f (886-2) 2298-0488