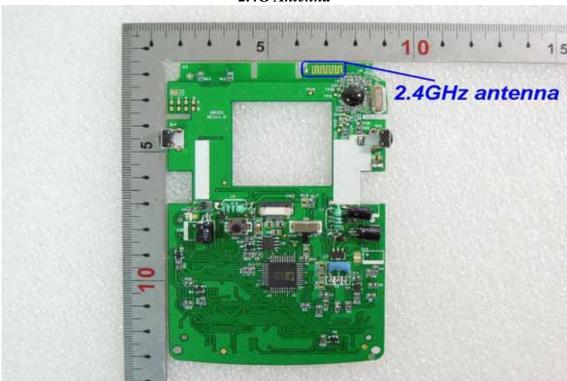

### Internal of EUT - 6

2.4G Antenna

No.134,WuKungRoad,NewTaipeiIndustrialPark,WukuDistrict,NewTaipeiCity,Taiwan24803/新北市五股區新北產業園區五工路 134 號

t (886-2) 2299-3279 f (886-2) 2298-0488