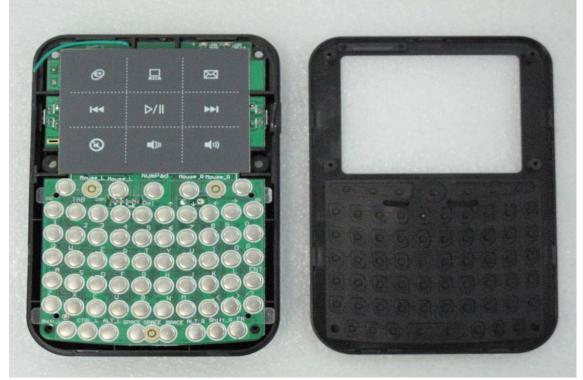

### FCC ID: GM8PKB1800

# **Open View of EUT - 1**



**Open View of EUT - 2** 



Unless otherwise stated the results shown in this test report refer only to the sample(s) tested and such sample(s) are retained for 90 days only. 除非另有說明,此報告結果僅對測試之樣品負責,同時此樣品僅保留 90 天。本報告未經本公司書面許可,不可部份複製。 This document is issued by the Company subject to its General Conditions of Service printed overleaf, available on request or accessible at <u>www.sgs.com/terms\_end\_conditions.htm</u> and, for electronic format documents, subject to Terms and Conditions of Electronic Documents at <u>www.sgs.com/terms\_end\_conditions</u> at the time of its intervention and jurisdiction issues defined therein. Any holder of this document is advised that information contained hereon reflects the Company's findings at the time of its intervention only and within the limits of Client's instructions, if any