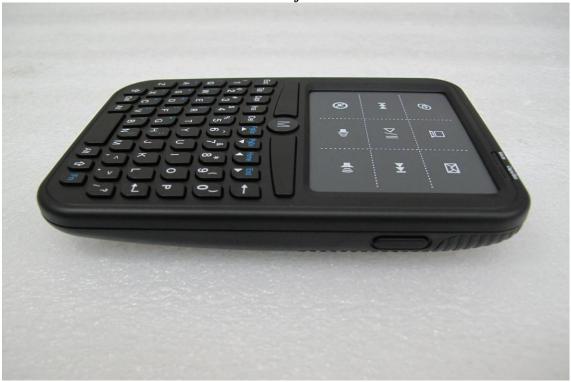

SGS Taiwan Ltd.

No.134, Wu Kung Road, Wuku Industrial Zone, Taipei County, Taiwan/台北縣五股工業區五工路134號

Front View of EUT

Back View of EUT

Unless otherwise stated the results shown in this test report refer only to the sample(s) tested and such sample(s) are retained for 90 days only.