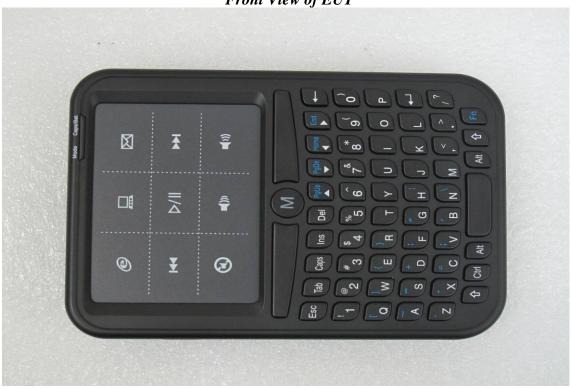

SGS Taiwan Ltd.

No.134, Wu Kung Road, Wuku Industrial Zone, Taipei County, Taiwan/台北縣五股工業區五工路134號

Front View of EUT

Back View of EUT

Unless otherwise stated the results shown in this test report refer only to the sample(s) tested and such sample(s) are retained for 90 days only.