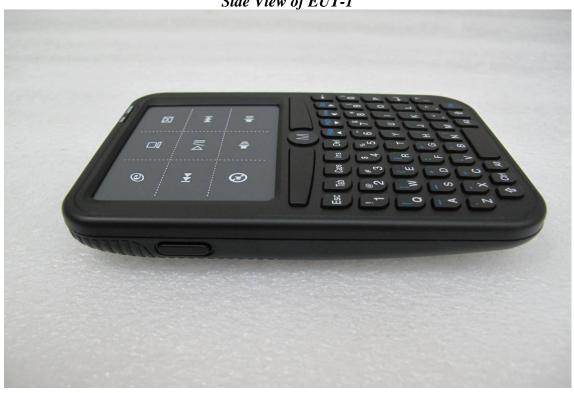

S Taiwan Ltd.

No.134, Wu Kung Road, Wuku Industrial Zone, Taipei County, Taiwan/台北縣五股工業區五工路134號

Side View of EUT-1

Side View of EUT-2

Unless otherwise stated the results shown in this test report refer only to the sample(s) tested and such sample(s) are retained for 90 days only.