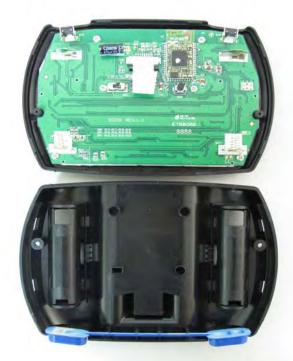

Internal of EUT – 2

# Internal of EUT – 3

Unless otherwise stated the results shown in this test report refer only to the sample(s) tested and such sample(s) are retained for 90 days only. 除非另有說明,此報告結果僅對測試之樣品負責,同時此樣品僅保留90天。本報告未經本公司書面許可,不可部份複製。