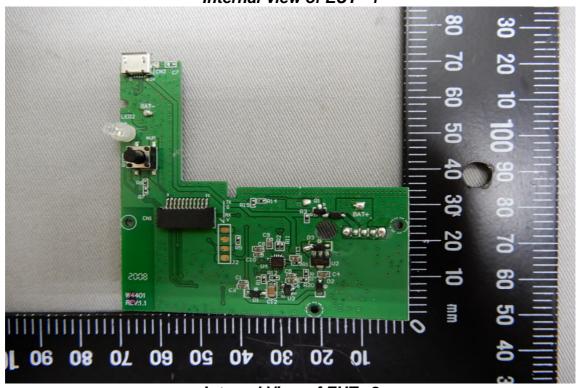

## Internal View of EUT -1

Unless otherwise stated the results shown in this test report refer only to the sample(s) tested and such sample(s) are retained for 90 days only.

Unless otherwise stated the results shown in this test report refer only to the sample(s) tested and such sample(s) are retained for 90 days only. 