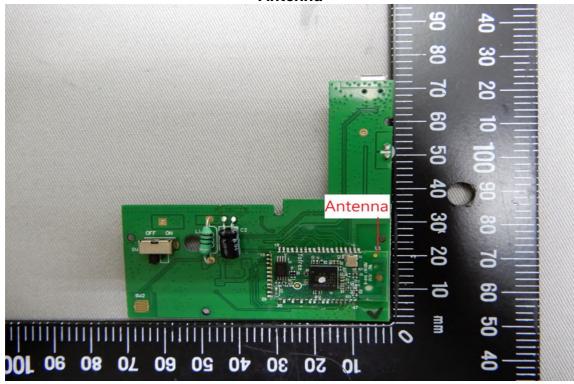

## Internal View of EUT -3

Antenna

Unless otherwise stated the results shown in this test report refer only to the sample(s) tested and such sample(s) are retained for 90 days only.

Unless otherwise stated the results shown in this test report refer only to the sample(s) tested and such sample(s) are retained for 90 days only. 