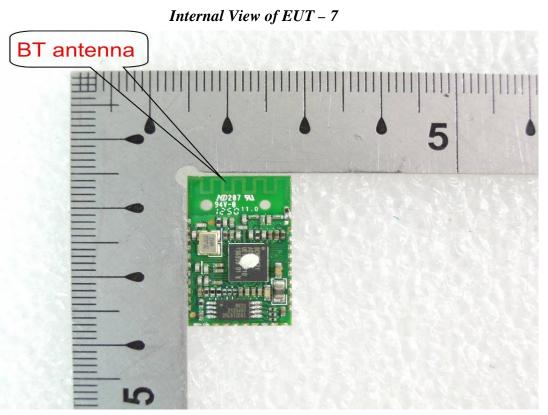

#### FCC ID: GM8BMR300

Internal View of EUT – 5

Internal View of EUT – 6

Unless otherwise stated the results shown in this test report refer only to the sample(s) tested and such sample(s) are retained for 90 days only. 除非另有說明,此報告結果僅對測試之樣品負責,同時此樣品僅保留90天。本報告未經本公司書面許可,不可部份複製。 This document is issued by the Company subject to its General Conditions of Service printed overleaf, available on request or accessible at <u>www.sgs.com/terms\_and\_conditions.htm</u> and, for elec-tronic format documents, subject to Terms and Conditions for Electronic Documents at <u>www.sgs.com/terms\_e-document.htm</u></u>. Attention is drawn to the limitation of liability, indemnification and jurisdiction issues defined therein. Any holder of this document is advised that information contained hereon reflects the Company's findings at the time of its intervention only and within the limits of Client's instructions, if any. The Company's sole responsibility is to its Client and this document does not exonerate parties to a transaction from exercising all their rights and obligations under the transaction documents. This document is advised any be prosecuted to the fulle at vent of the law. pearance of this document is unlawful and offenders may be prosecuted to the fullest extent of the law.