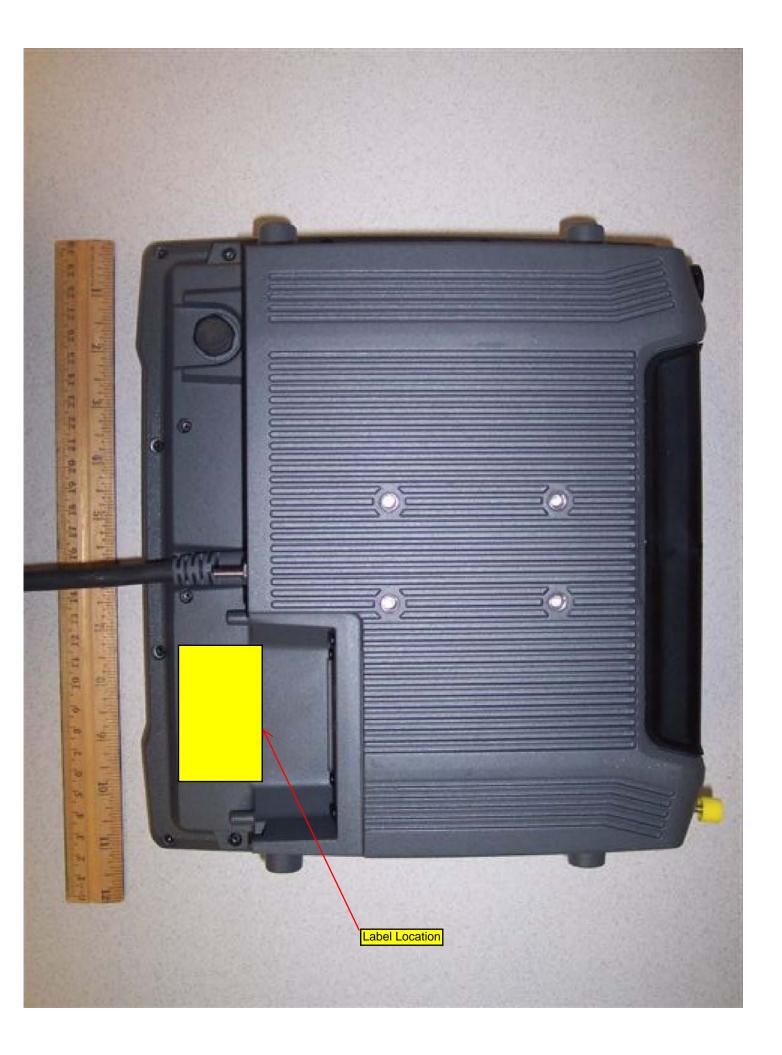

## **NOTES:**

- 1. This label is printed in-house by production.
- 2. Graphics & lettering to appear as per a/w on file 1003911.lbl (Psion)
- 3. Artwork is black ink on white label stock. See document 1081325 for label stock information.
- 4. Preferred label fabrication: Advanced Barcode Solutions p/n Z1A060500 (Psion p/n 9004755) Ink Ribbon, or equivalent, required for printing on Zebra 96Xi111 Plus printer (minimum 600 dpi resolution required).