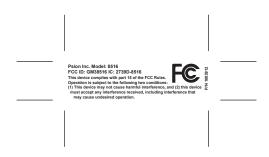

Psion Inc. Model: 8516
FCC ID: GM38516 IC: 2739D-8516
This device complies with part 15 of the FCC Rules.
Operation is subject to the following two conditions:
(1) This device may not cause harmful interference, and (2) this device must accept any interference received, including interference that may cause undesired operation.