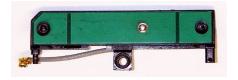

## 7545 2.4GHz Antenna

M. Tran Mar 14, 2011

Antenna Assembly (include plastic bracket) = 1004856 PCB Assembly (include coax cable) = 1005209

Figure 1: Antenna Assembly 1004856

| Table | 1: | Specification |
|-------|----|---------------|
|-------|----|---------------|