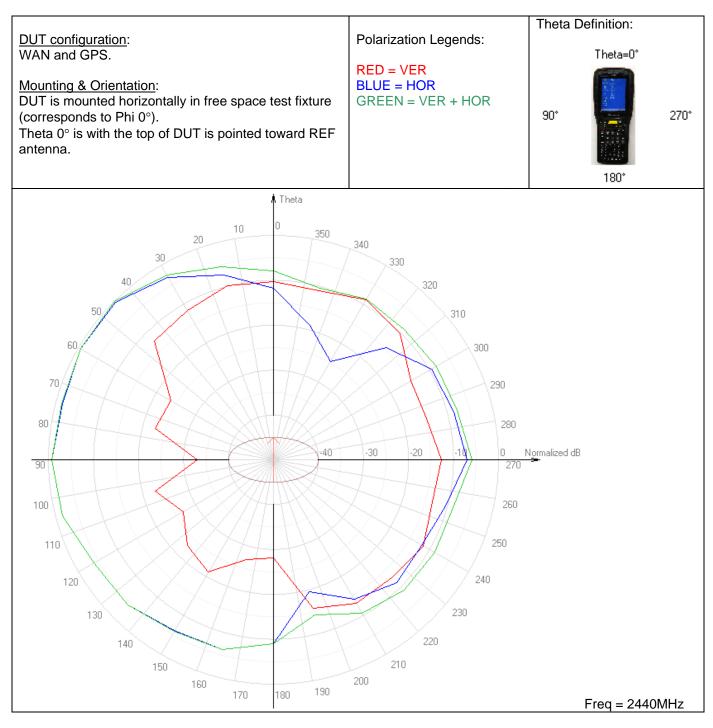

bly 1004856





| Table | 1: | Specification |
|-------|----|---------------|
|-------|----|---------------|

| Parameter              | Specification                       | Comments                       |
|------------------------|-------------------------------------|--------------------------------|
| Operating Frequency    | 2400-2484MHz                        |                                |
| Type/Gain              | PCB/2.0dBi                          |                                |
| VSWR (inside terminal) | 2.5:1 max                           | Valid for all terminal options |
| Connector              | Hirose U.FL plug (female)           |                                |
| Coaxial cable          | 1.32mm OD double shielded 42mm long |                                |





Figure 3: Measured Antenna Pattern @ Phi 0°