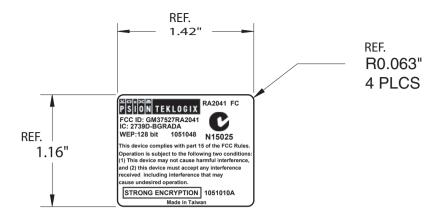

## NOTES:

- 1. This label is printed in-house by production. Use label stock p/n 1040053.
- 2. Graphics & Lettering to appear as per a/w on file 1051010a.lbl (Psion Teklogix)

THE INFORMATION CONTAINED IN THIS DOCUMENT IS CONFIDENTIAL AND IS THE EXCLUSIVE INTELLECTUAL PROPERTY OF PSION TEKLOGIX INC. IT MAY ONLY BE USED FOR THE PURPOSE FOR WHICH IT IS SUPPLIED AND MUST NOT BE REPRODUCED, STORED OR DISSEMINATED TO THIRD PARTIES BY ANY MEANS, IN WHOLE OR IN PART, WITHOUT THE EXPRESS WRITTEN PERMISSION OF PSION TEKLOGIX INC.