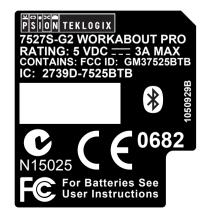

OBSOLETE/DISCONTINUED<br>ENGINEERING ONLY<br>PRE-PILOT<br>BETA<br>RELEASED |        | CHKD APPVD                |           | Dwg No.                                    |         |
| F            |                                                                            |        | PROD. ENG.<br>/PROJ. ENG. |           | DOC ART LABEL RA2041                       | 1051010 |
| Þ            |                                                                            |        | MECH. ENG.                |           | FCC 7527                                   |         |
| EDR/EDO NO.: |                                                                            |        | REGULATORY                |           | Sheet 1 of                                 | ŕ 1     |











7527S-G2