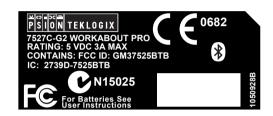

| _            | TEM GROUP                                                                  | D10LBL | APPROVALS                 | DATE      | ⊻ ːɔ= ɔc ≧                                 |         |
|--------------|----------------------------------------------------------------------------|--------|---------------------------|-----------|--------------------------------------------|---------|
| É            | PRODUCT TYPE   HH1<br>EDR/EDO STATUS                                       |        | DRAWN T. Green            | Feb 26/07 | PSION TEKLOGIX Mississauga, Ontario Canada |         |
| ┢            | OBSOLETE/DISCONTINUED<br>ENGINEERING ONLY<br>PRE-PILOT<br>BETA<br>RELEASED |        | CHKD APPVD                |           | Dwg No.                                    |         |
| F            |                                                                            |        | PROD. ENG.<br>/PROJ. ENG. |           | DOC ART LABEL RA2041                       | 1051010 |
| Þ            |                                                                            |        | MECH. ENG.                |           | FCC 7527                                   |         |
| EDR/EDO NO.: |                                                                            |        | REGULATORY                |           | Sheet 1 of                                 | ŕ 1     |