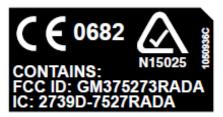

7527C

Original Equipment Authorization WWAN + BT (FCC ID: GM375273RADA & FCC ID: GM37525BTB)