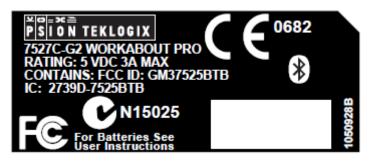

7527C

Original Equipment Authorization WWAN + BT (FCC ID: GM375273RADA & FCC ID: GM37525BTB)