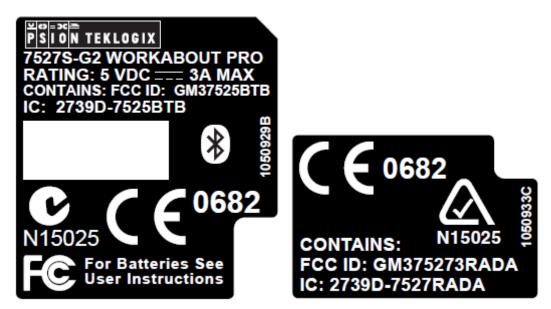

## FCC PC II change (WLAN and WWAN co-transmission )

WWAN + WLAN + BT

(FCC ID: GM375273RADA & FCC ID: GM37527RA2041 & FCC ID: GM37525BTB)

7527S

**Original Equipment Authorization** 

WWAN + BT

(FCC ID: GM375273RADA & FCC ID: GM37525BTB)

FCC PC II change (WLAN and WWAN co-transmission )

WWAN + WLAN + BT

(FCC ID: GM375273RADA & FCC ID: GM37527RA2041 & FCC ID: GM37525BTB)