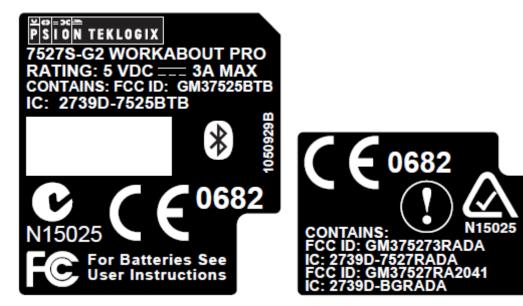

The Bluetooth module built in (7527C and 7527S) hosts has already got a limit module approval (LMA) FCC grant (FCC ID: GM37525BTB). Based on the Bluetooth function basis, the BT+ WWAN was applied for Original Equipment Authorization. The WLAN module also got a LMA based on hosts,7527C and 7527S. Finally, three Radio functions, Bluetooth, WLAN, and WWAN, inside hosts,7527C and 7527S, will be applied for FCC PC II change (WLAN and WWAN co-transmission ).

7527C

Original Equipment Authorization WWAN + BT (FCC ID: GM375273RADA & FCC ID: GM37525BTB)

## FCC PC II change (WLAN and WWAN co-transmission )

WWAN + WLAN + BT

(FCC ID: GM375273RADA & FCC ID: GM37527RA2041 & FCC ID: GM37525BTB)

7527S

**Original Equipment Authorization** 

WWAN + BT

(FCC ID: GM375273RADA & FCC ID: GM37525BTB)

FCC PC II change (WLAN and WWAN co-transmission )

WWAN + WLAN + BT

(FCC ID: GM375273RADA & FCC ID: GM37527RA2041 & FCC ID: GM37525BTB)