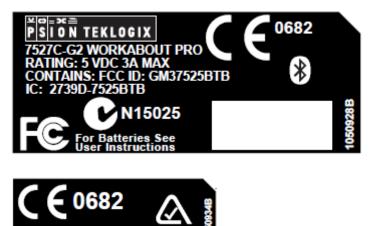

## FCC PC II change (WLAN and WWAN co-transmission )

WWAN + WLAN + BT

(FCC ID: GM375273RADA & FCC ID: GM37527RA2041 & FCC ID: GM37525BTB)

7527S

**Original Equipment Authorization** 

WWAN + BT

(FCC ID: GM375273RADA & FCC ID: GM37525BTB)