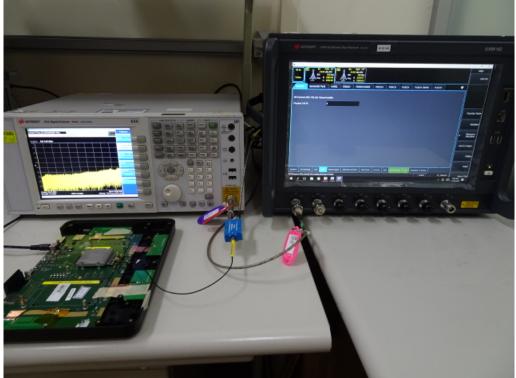

SGS Taiwan Ltd. 1No.134,Wu Kung Road, New Taipei Industrial Park, Wuku District, New Taipei City, Taiwan/新北市五股區新北產業園區五工路 134 號

Conducted Set up Photos\_SA Mode

Unless otherwise stated the results shown in this test report refer only to the sample(s) tested and such sample(s) are retained for 90 days only.