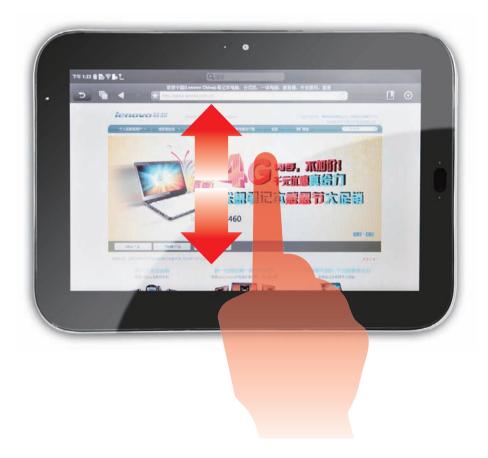

### オ Scroll

You can zoom in or out a photo, map or webpage while viewing it. To do so, just move your two fingers apart or together.

Scroll the screen by dragging up or down on the content.

Use the multi-touch function The multi-touch function enables you to perform various operations on the screen.