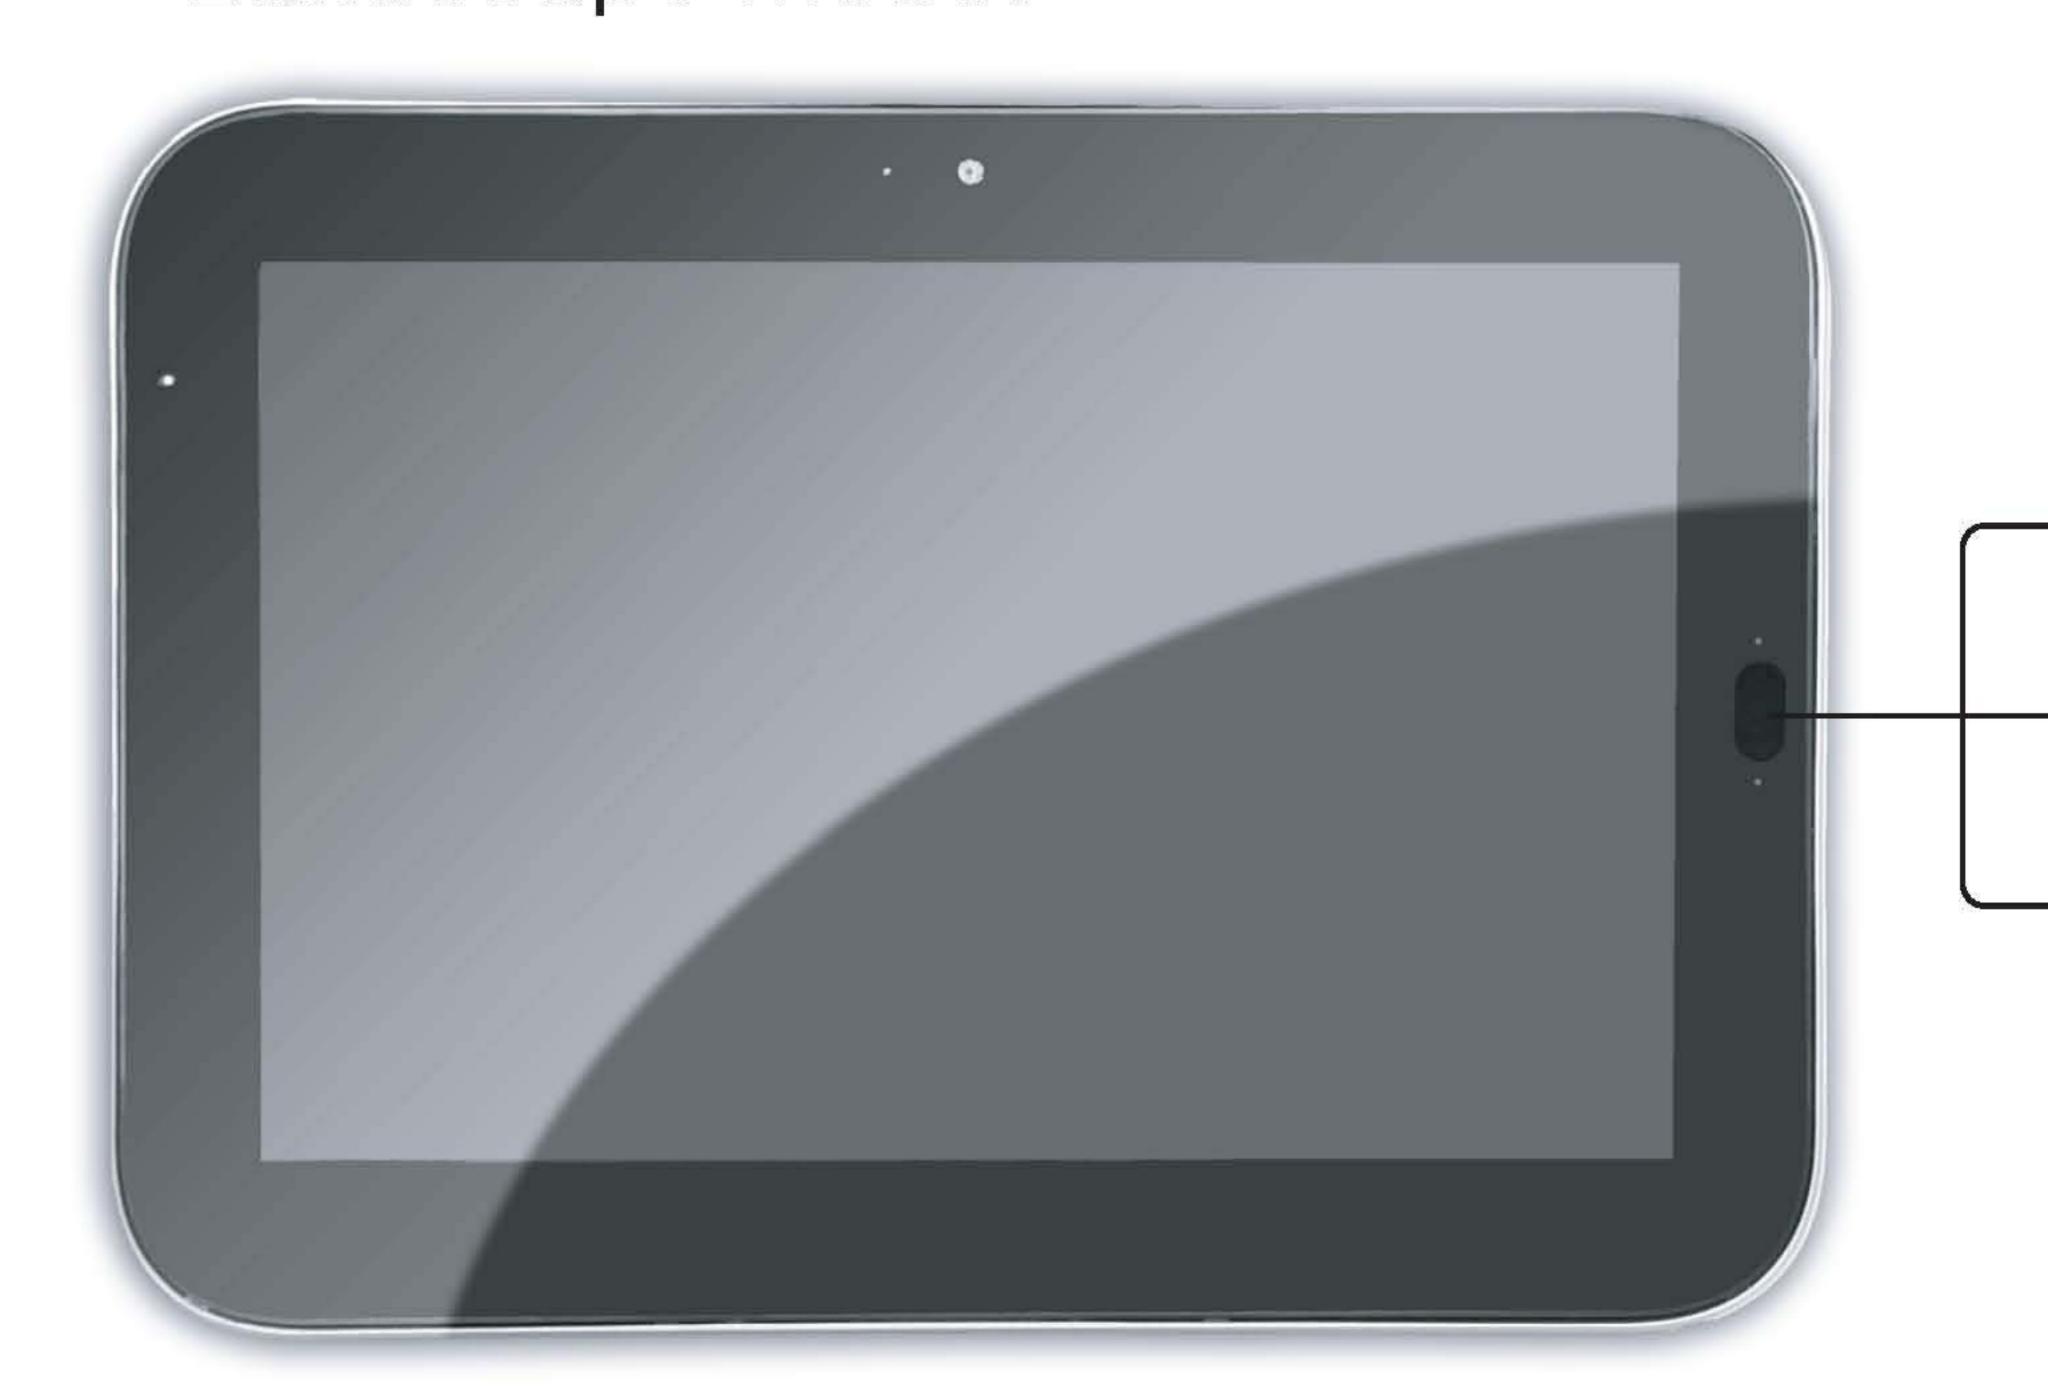

ms that are not listed. If any item is missing or damaged, please contact your retailer.

\* Lenovo is trademarks or registered trademarks of Lenovo in the United States, other countries, or both.

SISO is a trademark of SRS Labs, Inc. TruMedia™ technology is incorporated under license from SRS Labs, Inc. This [Company Product] contains Adobe® Reader® Mobile software under license from Adobe Systems Incorporated, Copyright © 1995-2009 Adobe Systems Incorporated. All rights reserved. Adobe and Reader are trademarks of Adobe Systems Incorporated.

Other company, product or service names may be trademarks or service marks of others.



## Port Assignment and Button Layout



Dock connector to USB cable

## 

P/N: 148002331 Printed in China





## **OFN Gesture Definition:** Landscape mode:



Portrait mode:



# Skylight slate (Y1021) Quick Start Guide v1.0

Upward: Menu

Click: Home screen Long press: Applications management Downward: Back

### ス Applications Overview



| Web browser            | Browses websites. The web browser in this unit can access the Internet via the WIFI network for business and personal use.                                                                                                                                                                                                                                                  |
|------------------------|----------------------------------------------------------------------------------------------------------------------------------------------------------------------------------------------------