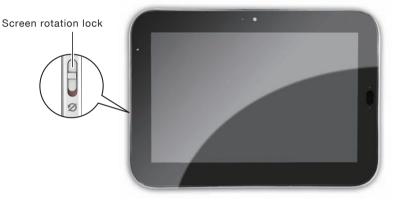

### Use the Skylight slate in the landscape or portrait mode

You can rotate the Skylight slate screen to your preferred direction.

The screen rotation lock can make the Skylight slate screen stay in the landscape or portrait mode. You can lock the Skylight slate screen in the current direction by sliding the screen rotation lock downward. To unlock the screen direction, just slide the screen rotation lock upward.