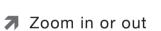

You can zoom in or out a photo, map or webpage while viewing it. To do so, just move your two fingers apart or together.

Scroll the screen by dragging up or down on the content.

Use the multi-touch function The multi-touch function enables you to perform various operations on the screen.