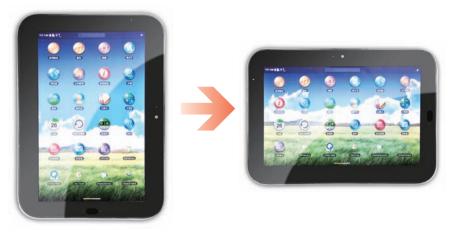

### Use the Skylight slate in the landscape or portrait mode

You can rotate the Skylight slate screen to your preferred direction.

The screen rotation lock can make the Skylight slate screen stay in the landscape or portrait mode. You can lock the Skylight slate screen in the current direction by sliding the screen rotation lock downward. To unlock the screen direction, just slide the screen rotation lock upward.