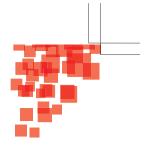

### **7** Open an application

**Open an application:** Tap the icon of this application on the screen. By clicking the home screen button, you can return to the home screen. Long press the  $\bigcirc$  key to restart this application.