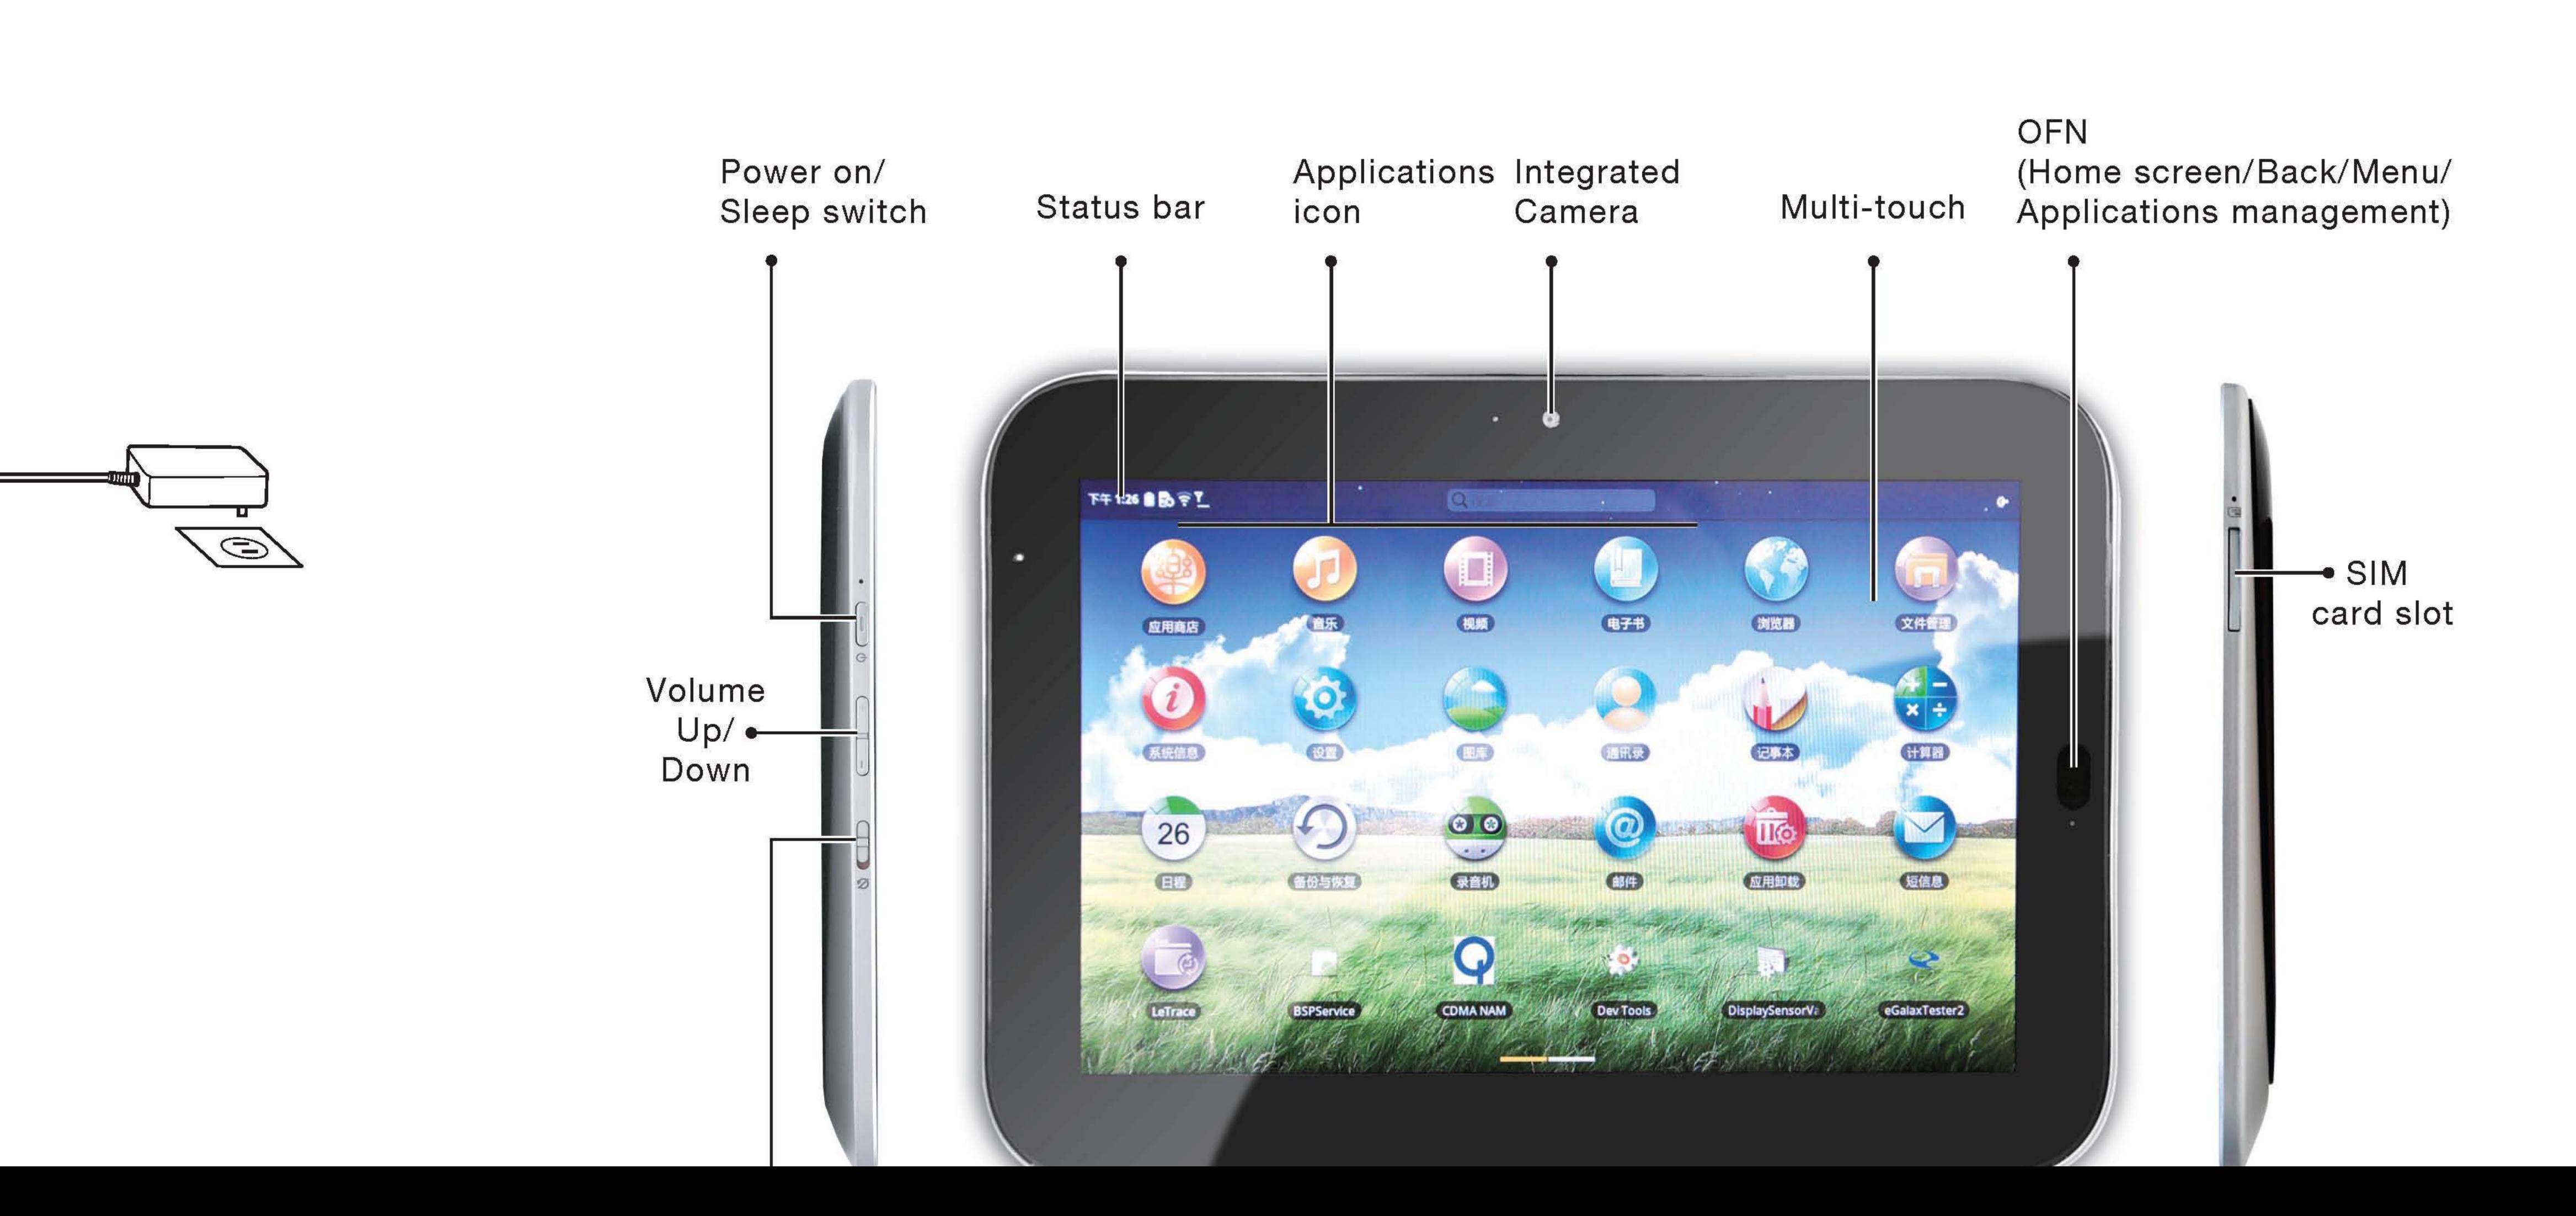

## Port Assignment and Button Layout

Dock connector to USB cable

## **OFN Gesture Definition:** Landscape mode:

Portrait mode:

# Skylight slate (Y1021) Quick Start Guide v1.0

Upward: Menu

Click: Home screen Long press: Applications management Downward: Back