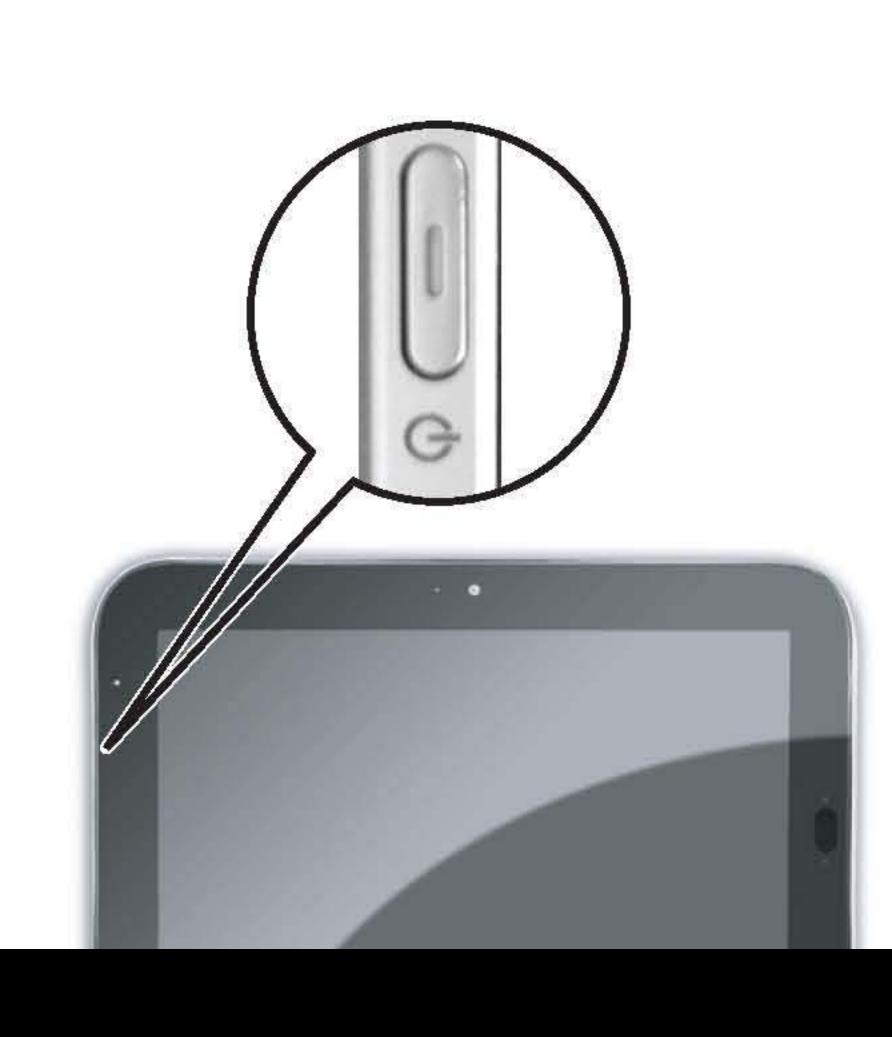

|
| Communication              |                                                                              |
|                            | Wifi<br>Bluetooth                                                            |
| Peripherals                |                                                                              |
|                            | Bluetooth headset and mi                                                     |
| Others                     |                                                                              |
|                            | Multi-touch (4-finger touch)<br>Built-in microphor<br>Stereophonic loudspeak |

Stereophonic loudspeakers x 2 Gravity sensor (3-axis compass supported)

## Initial Setup Procedure











### ne Type: 20082/4386

12.9mm g/With battery) g/With battery)

650A Platform

idescreen view) nera er battery

\ supported

x 1 ector

nicrophone

n) supported

# Unpack (and check the components)



**7** Some models may contain items that are not listed. If any item is missing or damaged, please contact your retailer.

\* Lenovo is trademarks or registered trademarks of Lenovo in the United States, other countries, or both.

SISO is a trademark of SRS Labs, Inc. TruMedia™ technology is incorporated under license from SRS Labs, Inc. This [Company Product] contains Adobe® Reader® Mobile software under license from Adobe Systems Incorporated, Copyright © 1995-2009 Adobe Systems Incorporated. All rights reserved. Adobe and Reader are trademarks of Adobe Systems Incorporated.

Other c