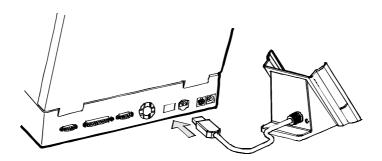

## To Connect Using The Supplied USB Cradle:

 Connect the USB cradle to your computer as shown in the illustration below.