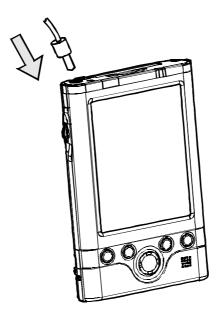

## To connect Remote Control-Fitted Earphone Microphone

You can listen to the sound output from your Toshiba Pocket PC by connecting the optional remote control-fitted earphone microphone.

Insert the optional remote control-fitted earphone plug into the stereo headphone jack as shown in the figure below.

Use the specified remote control-fitted earphone. If you use a different type of earphone, it may malfunction.

The connectable pin size of the headphone/earphone is a 3.5 mm mini plug type.