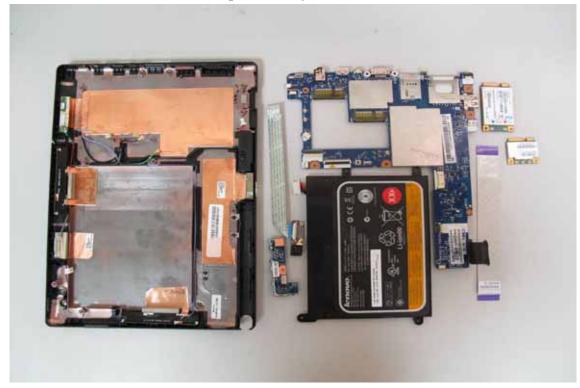

## Internal View of EUT -1 (GSM Module)

Internal View of EUT-2 (GSM Module)

Unless otherwise stated the results shown in this test report refer only to the sample(s) tested and such sample(s) are retained for 90 days only. 除非另有說明,此報告結果僅對測試之樣品負責,同時此樣品僅保留 90 天。本報告未經本公司書面許可,不可部份複製。