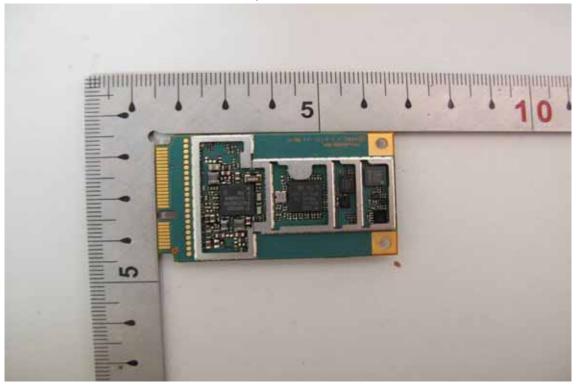

## Internal View of EUT -1 (GSM Module)

Internal View of EUT-2 (GSM Module)

Unless otherwise stated the results shown in this test report refer only to the sample(s) tested and such sample(s) are retained for 90 days only. 除非另有說明,此報告結果僅對測試之樣品負責,同時此樣品僅保留 90 天。本報告未經本公司書面許可,不可部份複製。