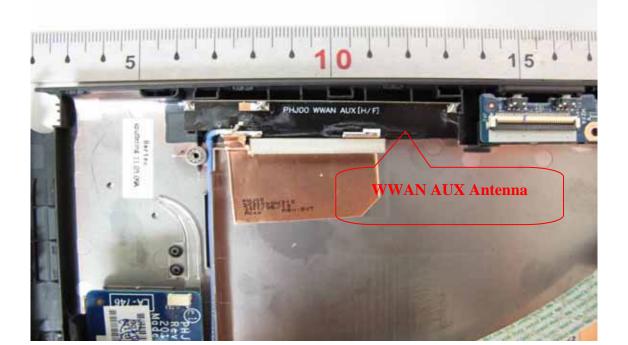

Internal View of EUT -4 (GSM Module)

Antenna location (WWAN AUX Antenna)

Unless otherwise stated the results shown in this test report refer only to the sample(s) tested and such sample(s) are retained for 90 days only. 除非另有說明,此報告結果僅對測試之樣品負責,同時此樣品僅保留 90 天。本報告未經本公司書面許可,不可部份複製。