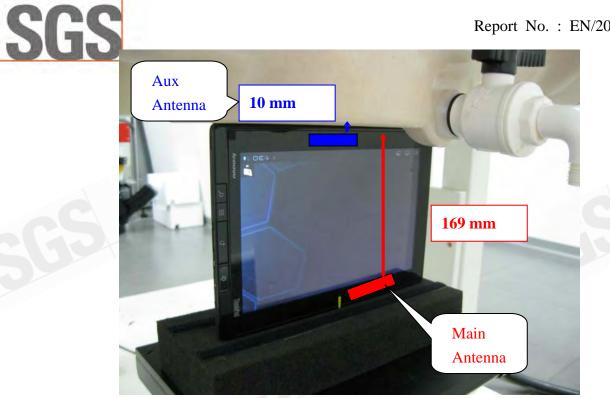

No.134, Wu Kung Road, Wuku Industrial Zone, Taipei County, Taiwan /台北縣五股工業區五工路 134 號 t (886-2) 2299-3279 f (886-2) 2298-0488 www.tw.sgs.com

Fig.8 Antenna position & distance (Front view)

Unless otherwise stated the results shown in this test report refer only to the sample(s) tested and such sample(s) are retained for 90 days only. 除非另有說明,此報告結果僅對測試之樣品負責,同時此樣品僅保留90天。本報告未經本公司書面許可,不可部份複製。