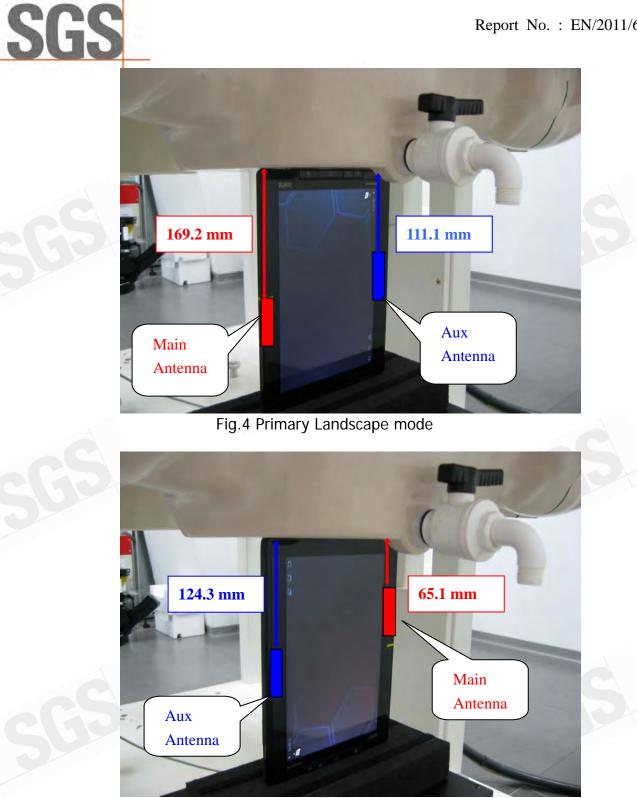

SGS Taiwan Ltd. 台灣檢驗科技股份有限公司

No.134, Wu Kung Road, Wuku Industrial Zone, Taipei County, Taiwan /台北縣五股工業區五工路 134 號 t (886-2) 2299-3279 f (886-2) 2298-0488 www.tw.sgs.com

Fig.5 Secondary Landscape mode

Unless otherwise stated the results shown in this test report refer only to the sample(s) tested and such sample(s) are retained for 90 days only. 除非另有說明,此報告結果僅對測試之樣品負責,同時此樣品僅保留90天。本報告未經本公司書面許可,不可部份複製。