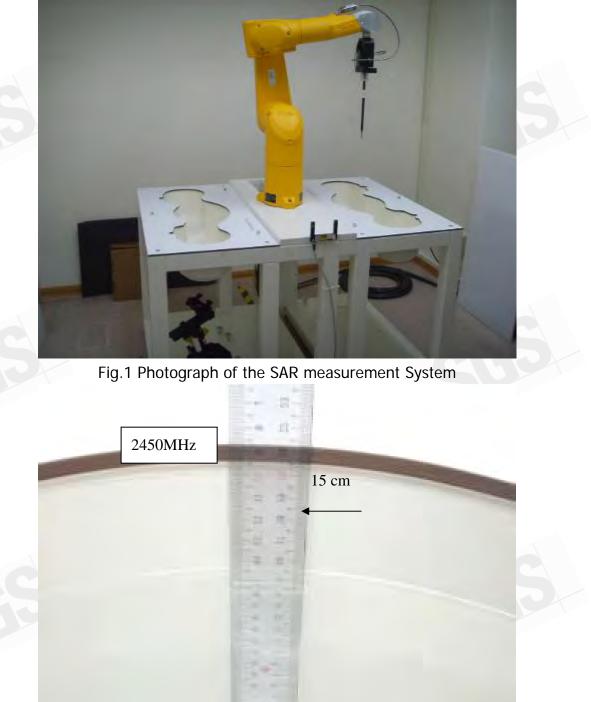

## 10. Photographs of Test Setup

Fig.2 Photograph of the Tissue Simulant liquid depth 15cm for Flat position

Unless otherwise stated the results shown in this test report refer only to the sample(s) tested and such sample(s) are retained for 90 days only. 除非另有說明,此報告結果僅對測試之樣品負責,同時此樣品僅保留90天。本報告未經本公司書面許可,不可部份複製。