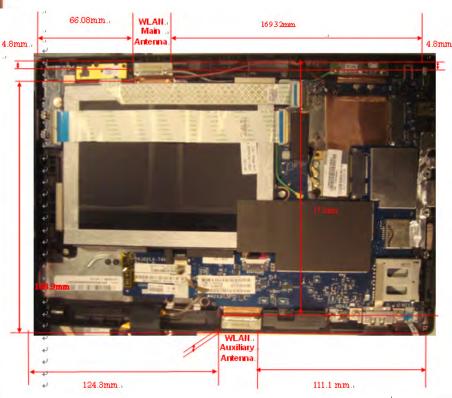

No.134, Wu Kung Road, Wuku Industrial Zone, Taipei County, Taiwan /台北縣五股工業區五工路 134 號 t (886-2) 2299-3279 f (886-2) 2298-0488 www.tw.sgs.com

Fig.8 Antenna position & distance (Front view)

Unless otherwise stated the results shown in this test report refer only to the sample(s) tested and such sample(s) are retained for 90 days only. 除非另有說明,此報告結果僅對測試之樣品負責,同時此樣品僅保留90天。本報告未經本公司書面許可,不可部份複製。