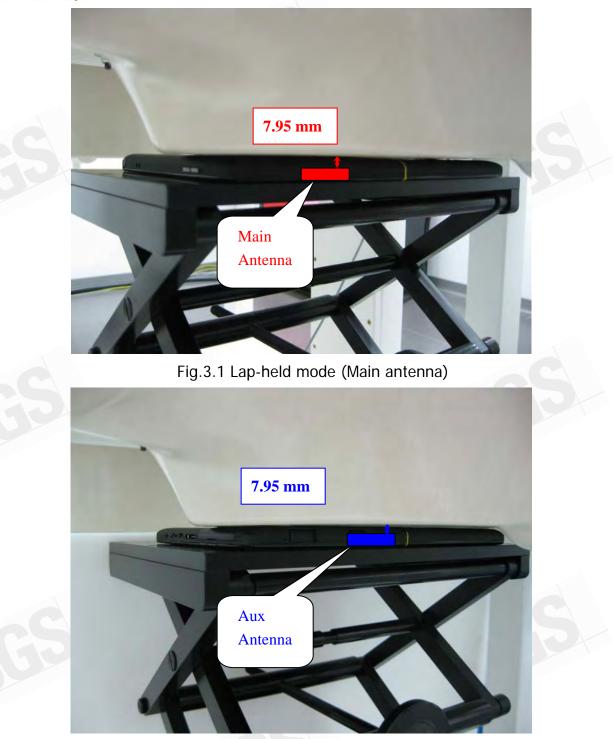

Fig3.2 Lap-held mode(Aux antenna)

Unless otherwise stated the results shown in this test report refer only to the sample(s) tested and such sample(s) are retained for 90 days only. 除非另有說明,此報告結果僅對測試之樣品負責,同時此樣品僅保留90天。本報告未經本公司書面許可,不可部份複製。