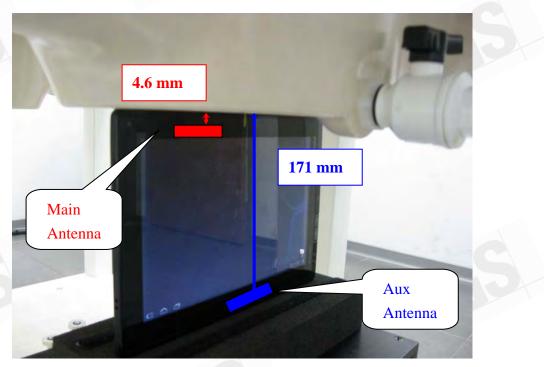

No.134, Wu Kung Road, Wuku Industrial Zone, Taipei County, Taiwan /台北縣五股工業區五工路 134 號 t (886-2) 2299-3279 f (886-2) 2298-0488 www.tw.sgs.com

Fig.8 Antenna position & distance (Front view)

Unless otherwise stated the results shown in this test report refer only to the sample(s) tested and such sample(s) are retained for 90 days only. 除非另有說明,此報告結果僅對測試之樣品負責,同時此樣品僅保留90天。本報告未經本公司書面許可,不可部份複製。