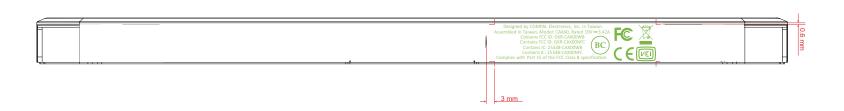

### CAXA0 Bezel (Bottom)

## Print(印刷)

COLOR Cool Gray 7C

### Film Marking

#### Note

Scale 1:1

- 1.勿實測圖面的尺寸及位置
- 2.Icon為正面印刷
- 3.Icon定義請參照圖面文字說明
- 4.請勿更改符號線條粗細
- 5.印刷公差= ±0.15mm

| Decipher Date | 2018 / 03 / 15 |       |     |       |    | Security<br>Classification | B. RD Phase                           |      |    |
|---------------|----------------|-------|-----|-------|----|----------------------------|---------------------------------------|------|----|
| Designer      | Dan Cheng      |       |     |       |    | Sheet                      | 02 of 02                              | Rev. | 03 |
| Approved DL   | -              |       |     |       |    | Date                       | 2017 / 03 / 15                        |      |    |
| Approved DM   | KevinKY Liu    |       |     |       |    | Title                      | CAXA0_Bezel (Bottom)_Print_Definition |      |    |
| Format Size   | A3             | Scale | 1:1 | Unit. | mm | Drawering No.              |                                       |      |    |