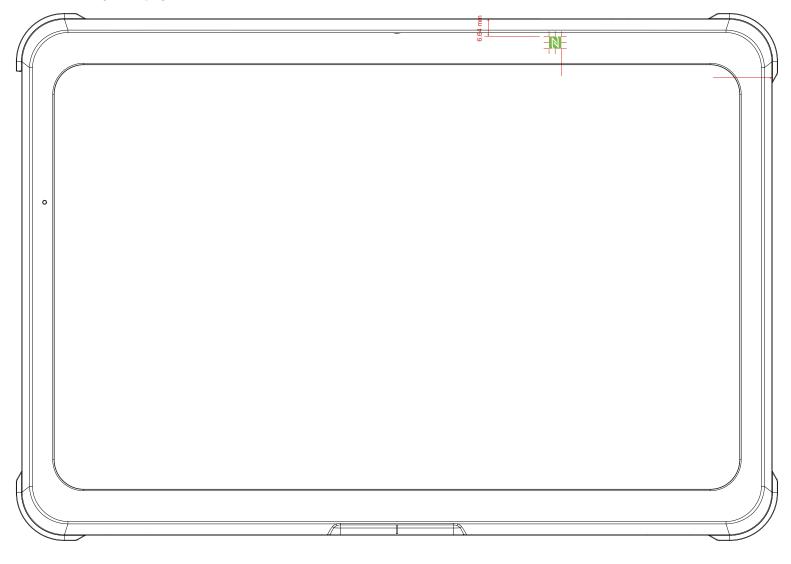

CAXA0 Bezel (Top)

# Print(印刷)

Film Marking

COLOR

Cool Gray 7C

#### Note

- 1.勿實測圖面的尺寸及位置
- 2.Icon為正面印刷
- 3.Icon定義請參照圖面文字說明
- 4.請勿更改符號線條粗細
- 5.印刷公差= ±0.15mm

| Decipher Date |             | 201   | 8 / 05 | / 03  |    | Security<br>Classification | B. RD Phase                        |      |    |
|---------------|-------------|-------|--------|-------|----|----------------------------|------------------------------------|------|----|
| Designer      | Dan Cheng   |       |        |       |    | Sheet                      | 01 of 02                           | Rev. | 03 |
| Approved DL   | -           |       |        |       |    | Date                       | 2017 / 05 / 03                     |      |    |
| Approved DM   | KevinKY Liu |       |        |       |    | Title                      | CAXA0_Bezel (Top)_Print_Definition |      |    |
| Format Size   | А3          | Scale | 1:1    | Unit. | mm | Drawering No.              |                                    |      |    |