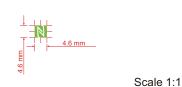

# Print(印刷)

Film Marking

COLOR

Cool Gray 7C

#### Note

- 1.勿實測圖面的尺寸及位置
- 2.Icon為正面印刷
- 3.Icon定義請參照圖面文字說明
- 4.請勿更改符號線條粗細
- 5.印刷公差= ±0.15mm

| Decipher Date |             | 201   | 8 / 05 | / 03  |    | Security<br>Classification | B. RD Phase                        |      |    |
|---------------|-------------|-------|--------|-------|----|----------------------------|------------------------------------|------|----|
| Designer      | Dan Cheng   |       |        |       |    | Sheet                      | 01 of 02                           | Rev. | 03 |
| Approved DL   | -           |       |        |       |    | Date                       | 2017 / 05 / 03                     |      |    |
| Approved DM   | KevinKY Liu |       |        |       |    | Title                      | CAXA0_Bezel (Top)_Print_Definition |      |    |
| Format Size   | А3          | Scale | 1:1    | Unit. | mm | Drawering No.              |                                    |      |    |