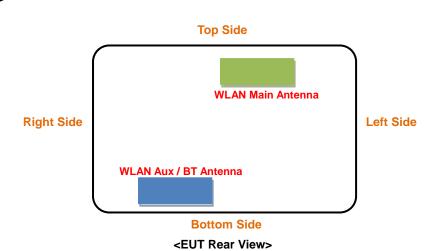

## <Antenna Location>

The separation distance for antenna to edge:

| Antenna       | To Top Side<br>(mm) | To Bottom Side (mm) | To Left Side<br>(mm) | To Right Side<br>(mm) |
|---------------|---------------------|---------------------|----------------------|-----------------------|
| WLAN Main     | 8                   | 189.5               | 114.8                | 165.8                 |
| WLAN Aux / BT | 190                 | 6.5                 | 191.6                | 79                    |