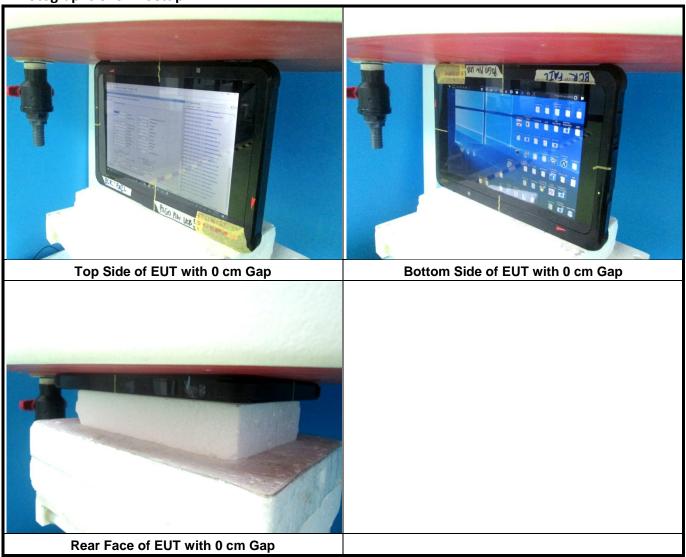

## Appendix D. Photographs of EUT and Setup

Report Format Version 5.0.0 Issued Date : Jul. 03, 2017

Report No.: SA170602C23



## <Photographs of EUT>



## <Antenna Location>



The separation distance for antenna to edge:

| Antenna       | To Top Side<br>(mm) | To Bottom Side (mm) | To Left Side<br>(mm) | To Right Side<br>(mm) |
|---------------|---------------------|---------------------|----------------------|-----------------------|
| WLAN Main     | 8                   | 189.5               | 114.8                | 165.8                 |
| WLAN Aux / BT | 190                 | 6.5                 | 191.6                | 79                    |

Report Format Version 5.0.0 Report No. : SA170602C23





## <Photographs of SAR Setup>