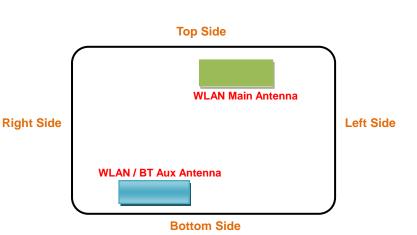

## <Antenna Location>

The separation distance for antenna to edge:

| Antenna       | To Top Side<br>(mm) | To Bottom Side<br>(mm) | To Left Side<br>(mm) | To Right Side<br>(mm) |
|---------------|---------------------|------------------------|----------------------|-----------------------|
| WLAN Main     | 8                   | 189.5                  | 114.8                | 165.8                 |
| WLAN / BT Aux | 190                 | 6.5                    | 191.6                | 79                    |