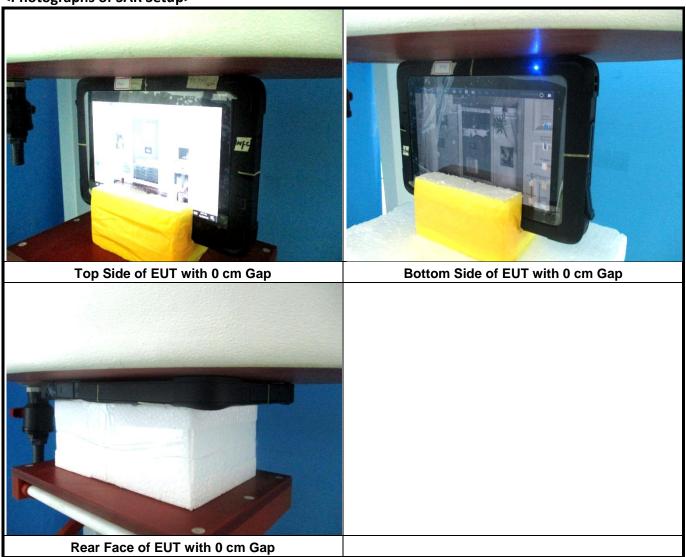

## Appendix D. Photographs of EUT and Setup

Report Format Version 5.0.0 Issued Date : Feb. 15, 2017

Report No.: SA170109C43



## <Photographs of EUT>



## <Antenna Location>



The separation distance for antenna to edge:

| Antenna       | To Top Side<br>(mm) | To Bottom Side<br>(mm) | To Left Side<br>(mm) | To Right Side<br>(mm) |
|---------------|---------------------|------------------------|----------------------|-----------------------|
| WLAN Main     | 8                   | 189.5                  | 114.8                | 165.8                 |
| WLAN / BT Aux | 190                 | 6.5                    | 191.6                | 79                    |

<EUT Rear View>

Report Format Version 5.0.0 Report No. : SA170109C43





## <Photographs of SAR Setup>