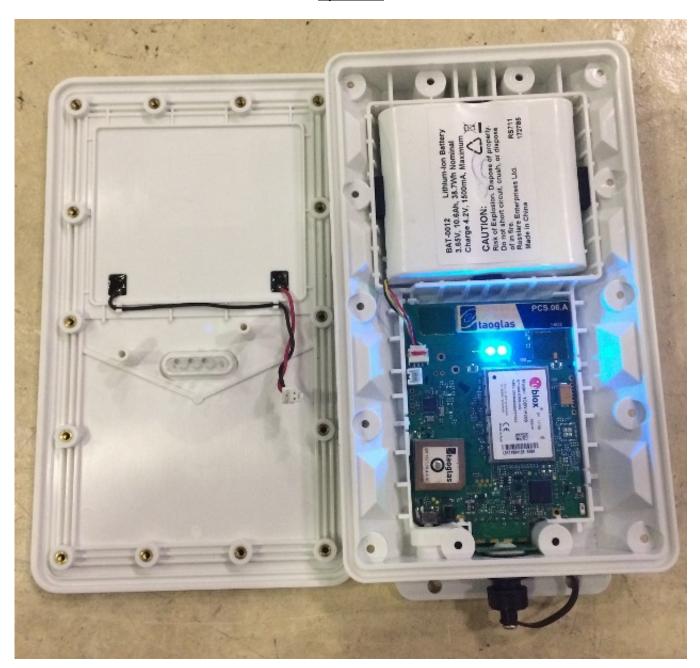

# FCC/ISED Test Setup Photos

For: Xirgo Technologies, LLC

Model Number: XT4971A

Product Description:
Sends reports of location and various sensor information periodically via the cellular

FCC ID: GKM-XT4975A IC ID: 10281A-XT4975A

Addition to Report #: EMC\_XIRGO\_122\_17001\_FCC\_22\_24\_27\_ISED

DATE: 04/25/2018

# **EUT Photos**

# Open view



# Top view



# Back view



# **Radiated Measurements**

#### 9 KHz to 30 MHz



# 30 MHz to 1 GHz



### 1 GHz to 3GHz



# 3 GHz to 18 GHz



# 18 GHz to 26 GHz



# • Revision History

| Date       | Report Name                               | Changes to report | Report prepared by |
|------------|-------------------------------------------|-------------------|--------------------|
| 04/25/2018 | EMC_XIRGO_122_17001_FCC_ISED_Setup_Photos | Initial Version   | Issa Ghanma        |