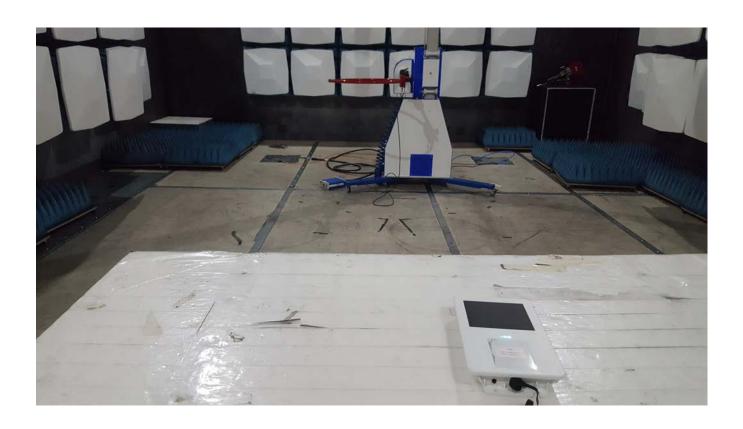

# FCC/ISED Test Setup Photos

For: Xirgo Technologies, LLC

Model Number: XT4971A

Product Description:
Sends reports of location and various sensor information periodically via the cellular

FCC ID: GKM-XT4975A IC ID: 10281A-XT4975A

Addition to Report #: EMC\_XIRGO\_122\_17001\_FCC\_22\_24\_27\_ISED

DATE: 04/25/2018

# **EUT Photos**

# Open view



# Top view



# Back view



# **Radiated Measurements**

#### 9 KHz to 30 MHz



# 30 MHz to 1 GHz



### 1 GHz to 3GHz



# 3 GHz to 18 GHz



# 18 GHz to 26 GHz



# • Revision History

| Date       | Report Name                               | Changes to report | Report prepared by |
|------------|-------------------------------------------|-------------------|--------------------|
| 04/25/2018 | EMC_XIRGO_122_17001_FCC_ISED_Setup_Photos | Initial Version   | Issa Ghanma        |