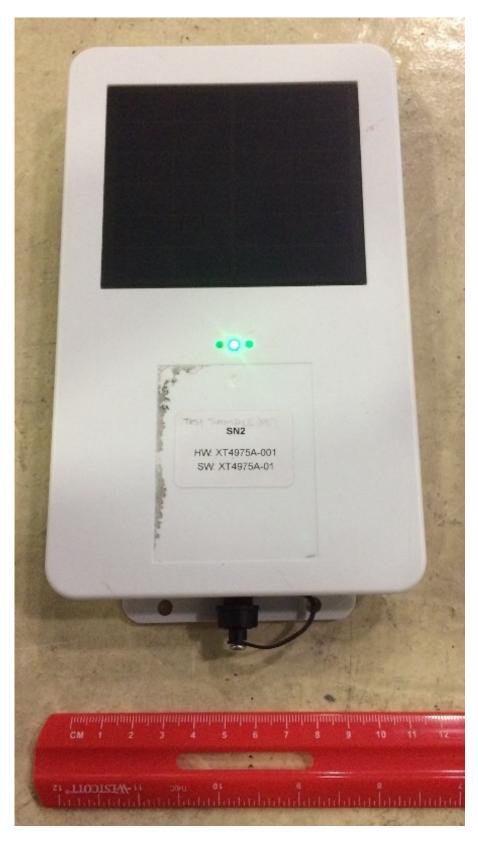

# FCC/ISED Test Setup Photos

For: Xirgo Technologies, LLC

Model Number: XT4971A

Product Description:
Sends reports of location and various sensor information periodically via the cellular

FCC ID: GKM-XT4975A IC ID: 10281A-XT4975A

Addition to Report #: EMC\_XIRGO\_122\_17001\_FCC\_22\_24\_27\_ISED

DATE: 04/25/2018

# **EUT Photos**

# Open view



# Top view



# Back view



# **Radiated Measurements**

#### 9 KHz to 30 MHz



# 30 MHz to 1 GHz



### 1 GHz to 3GHz



# 3 GHz to 18 GHz



# 18 GHz to 26 GHz



# • Revision History

| Date       | Report Name                               | Changes to report | Report prepared by |
|------------|-------------------------------------------|-------------------|--------------------|
| 04/25/2018 | EMC_XIRGO_122_17001_FCC_ISED_Setup_Photos | Initial Version   | Issa Ghanma        |