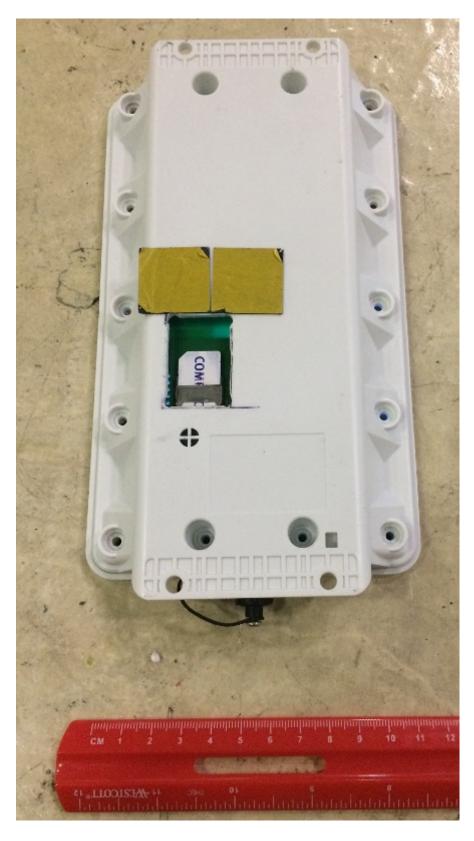

# FCC/ISED Test Setup Photos

For: Xirgo Technologies, LLC

Model Number: XT4971A

Product Description:
Sends reports of location and various sensor information periodically via the cellular

FCC ID: GKM-XT4975A IC ID: 10281A-XT4975A

Addition to Report #: EMC\_XIRGO\_122\_17001\_FCC\_22\_24\_27\_ISED

DATE: 04/25/2018

# **EUT Photos**

# Open view



# Top view



# Back view



# **Radiated Measurements**

#### 9 KHz to 30 MHz



# 30 MHz to 1 GHz



### 1 GHz to 3GHz



# 3 GHz to 18 GHz



# 18 GHz to 26 GHz



# • Revision History

| Date       | Report Name                               | Changes to report | Report prepared by |
|------------|-------------------------------------------|-------------------|--------------------|
| 04/25/2018 | EMC_XIRGO_122_17001_FCC_ISED_Setup_Photos | Initial Version   | Issa Ghanma        |