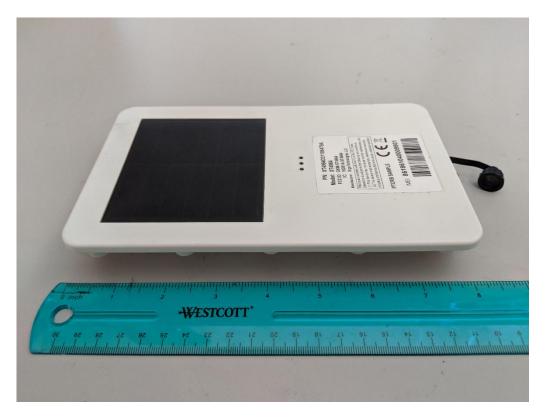

# FCC/IC Test Setup Photos

FOR:

Xirgo Technologies, LLC

# Model Name: XT4964

#### **Product Description:**

Sends reports of location and various sensor information periodically via the cellular network

FCC ID: GKM-XT4964 IC ID: 10281A-XT4964

Addition to Report #: EMC\_XIRGO-128-19001\_15.247\_BTLE\_DTS

DATE: 2019-11-21

#### Radiated Measurements

9 KHz to 30 MHz





30 MHz to 1 GHz





1 GHz to 3 GHz





3 GHz to 18 GHz





18 GHz to 26 GHz





#### Conducted Measurements



#### EUT Photos

#### EUT Top View



**EUT Front View** 



#### **EUT Left View**



**EUT Right View** 



#### EUT Rear View



**EUT Bottom View** 



### EUT Open View



EUT Cellular Antenna



### EUT Conducted Sample



EUT Conducted Sample Open View



## **Revision History**

| Date       | Report Name                             | Changes to report | Report prepared by |
|------------|-----------------------------------------|-------------------|--------------------|
| 2019-11-21 | EMC_XIRGO-128-19001_15.247_Setup_Photos | Initial Version   | Chin Ming Lui      |