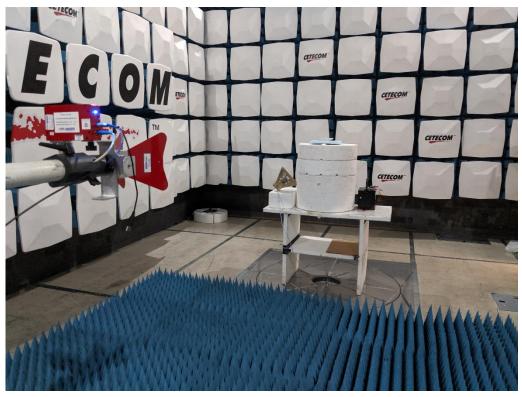

#### Radiated Measurements

9 KHz to 30 MHz

30 MHz to 1 GHz

1 GHz to 3 GHz

3 GHz to 18 GHz

18 GHz to 26 GHz