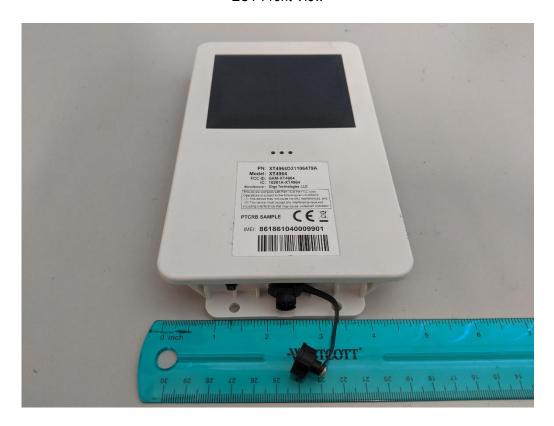

# FCC/IC Test Setup Photos

FOR:

Xirgo Technologies, LLC

# Model Name: XT4964

#### **Product Description:**

Sends reports of location and various sensor information periodically via the cellular network

FCC ID: GKM-XT4964 IC ID: 10281A-XT4964

Addition to Report #: EMC\_XIRGO-128-19001\_15.247\_BTLE\_DTS

DATE: 2019-11-21

#### Radiated Measurements

9 KHz to 30 MHz





30 MHz to 1 GHz





1 GHz to 3 GHz





3 GHz to 18 GHz





18 GHz to 26 GHz





#### Conducted Measurements



#### EUT Photos

#### EUT Top View



**EUT Front View** 



#### **EUT Left View**



**EUT Right View** 



#### EUT Rear View



**EUT Bottom View** 



### EUT Open View



EUT Cellular Antenna



### EUT Conducted Sample



EUT Conducted Sample Open View



## **Revision History**

| Date       | Report Name                             | Changes to report | Report prepared by |
|------------|-----------------------------------------|-------------------|--------------------|
| 2019-11-21 | EMC_XIRGO-128-19001_15.247_Setup_Photos | Initial Version   | Chin Ming Lui      |