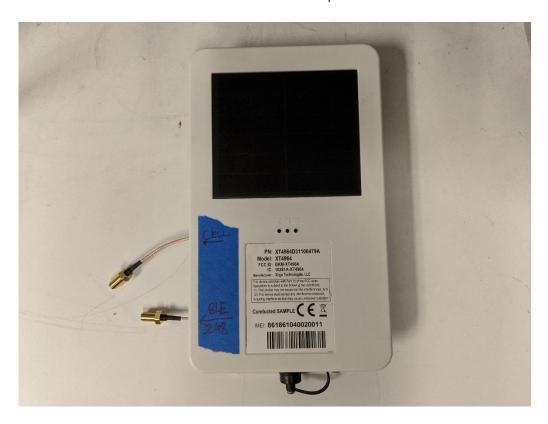

# FCC/IC Test Setup Photos

FOR:

Xirgo Technologies, LLC

# Model Name: XT4964

#### **Product Description:**

Sends reports of location and various sensor information periodically via the cellular network

FCC ID: GKM-XT4964 IC ID: 10281A-XT4964

Addition to Report #: EMC\_XIRGO-128-19001\_15.247\_BTLE\_DTS

DATE: 2019-11-21

#### Radiated Measurements

9 KHz to 30 MHz





30 MHz to 1 GHz





1 GHz to 3 GHz





3 GHz to 18 GHz





18 GHz to 26 GHz





#### Conducted Measurements



#### EUT Photos

#### EUT Top View



**EUT Front View** 



#### **EUT Left View**



**EUT Right View** 



#### EUT Rear View



**EUT Bottom View** 



### EUT Open View



EUT Cellular Antenna



### EUT Conducted Sample



EUT Conducted Sample Open View



## **Revision History**

| Date       | Report Name                             | Changes to report | Report prepared by |
|------------|-----------------------------------------|-------------------|--------------------|
| 2019-11-21 | EMC_XIRGO-128-19001_15.247_Setup_Photos | Initial Version   | Chin Ming Lui      |