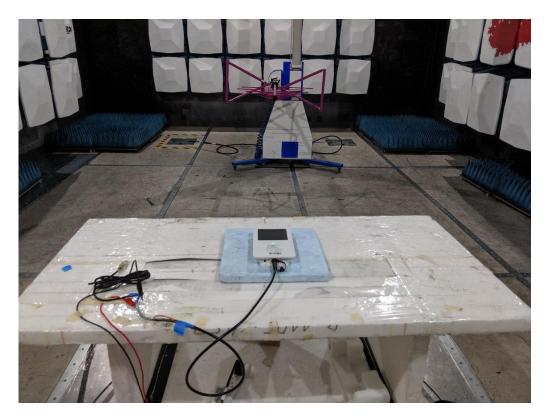

#### Radiated Measurements

9 KHz to 30 MHz

30 MHz to 1 GHz

1 GHz to 3 GHz

3 GHz to 18 GHz

18 GHz to 26 GHz

#### Conducted Measurements