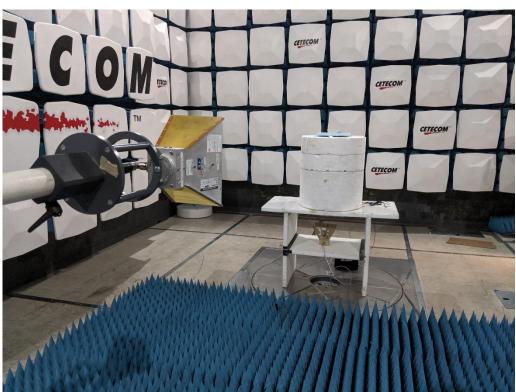

#### Radiated Measurements

9 KHz to 30 MHz

30 MHz to 1 GHz

1 GHz to 3 GHz

3 GHz to 18 GHz

18 GHz to 26 GHz