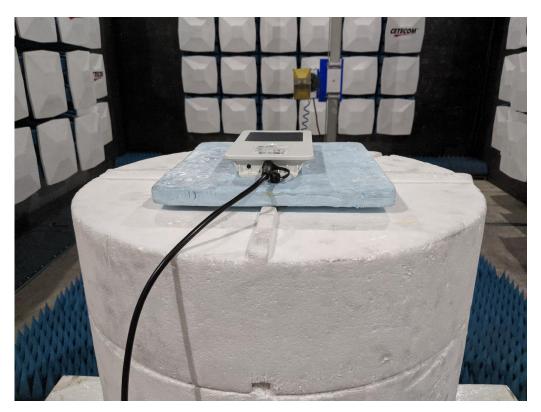

#### Radiated Measurements

9 KHz to 30 MHz

30 MHz to 1 GHz

1 GHz to 3 GHz

3 GHz to 18 GHz

18 GHz to 26 GHz