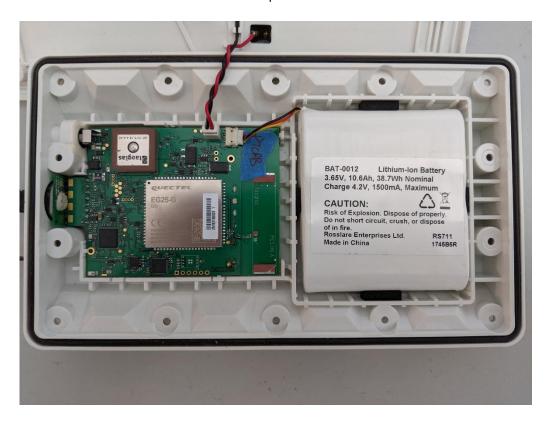

# FCC/IC Test Setup Photos

FOR:

Xirgo Technologies, LLC

# Model Name: XT4964

#### **Product Description:**

Sends reports of location and various sensor information periodically via the cellular network

FCC ID: GKM-XT4964 IC ID: 10281A-XT4964

Addition to Report #: EMC\_XIRGO-128-19001\_15.247\_BTLE\_DTS

DATE: 2019-11-21

#### Radiated Measurements

9 KHz to 30 MHz





30 MHz to 1 GHz





1 GHz to 3 GHz





3 GHz to 18 GHz





18 GHz to 26 GHz





#### Conducted Measurements



#### EUT Photos

#### EUT Top View



**EUT Front View** 



#### **EUT Left View**



**EUT Right View** 



#### EUT Rear View



**EUT Bottom View** 



### EUT Open View



EUT Cellular Antenna



### EUT Conducted Sample



EUT Conducted Sample Open View



## **Revision History**

| Date       | Report Name                             | Changes to report | Report prepared by |
|------------|-----------------------------------------|-------------------|--------------------|
| 2019-11-21 | EMC_XIRGO-128-19001_15.247_Setup_Photos | Initial Version   | Chin Ming Lui      |