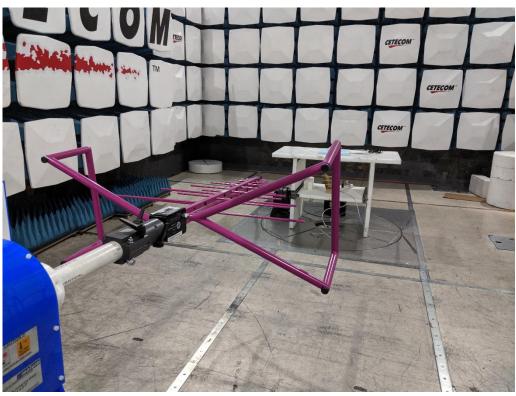

#### Radiated Measurements

9 KHz to 30 MHz

30 MHz to 1 GHz

1 GHz to 3 GHz

3 GHz to 18 GHz

18 GHz to 26 GHz

#### Conducted Measurements