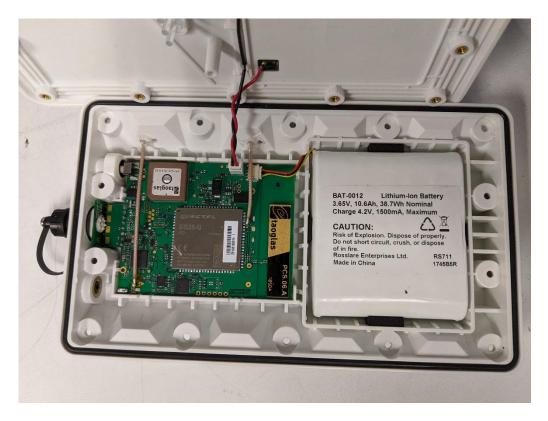

# FCC/IC Test Setup Photos

FOR:

Xirgo Technologies, LLC

# Model Name: XT4964

#### **Product Description:**

Sends reports of location and various sensor information periodically via the cellular network

FCC ID: GKM-XT4964 IC ID: 10281A-XT4964

Addition to Report #: EMC\_XIRGO-128-19001\_15.247\_BTLE\_DTS

DATE: 2019-11-21

#### Radiated Measurements

9 KHz to 30 MHz





30 MHz to 1 GHz





1 GHz to 3 GHz





3 GHz to 18 GHz





18 GHz to 26 GHz





#### Conducted Measurements



#### EUT Photos

#### EUT Top View



**EUT Front View** 



#### **EUT Left View**



**EUT Right View** 



#### EUT Rear View



**EUT Bottom View** 



### EUT Open View



EUT Cellular Antenna



### EUT Conducted Sample



EUT Conducted Sample Open View



## **Revision History**

| Date       | Report Name                             | Changes to report | Report prepared by |
|------------|-----------------------------------------|-------------------|--------------------|
| 2019-11-21 | EMC_XIRGO-128-19001_15.247_Setup_Photos | Initial Version   | Chin Ming Lui      |