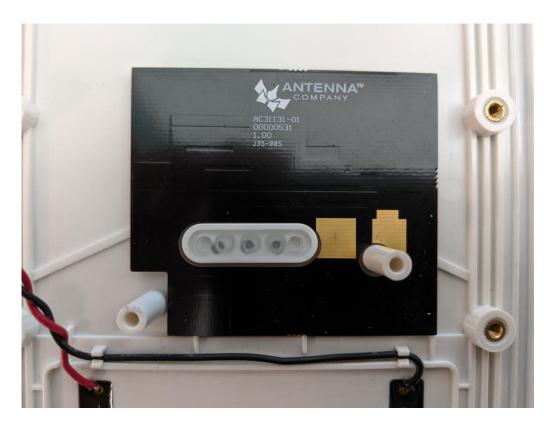

# FCC/IC Test Setup Photos

FOR:

Xirgo Technologies, LLC

# Model Name: XT4964

#### **Product Description:**

Sends reports of location and various sensor information periodically via the cellular network

FCC ID: GKM-XT4964 IC ID: 10281A-XT4964

Addition to Report #: EMC\_XIRGO-128-19001\_15.247\_BTLE\_DTS

DATE: 2019-11-21

#### Radiated Measurements

9 KHz to 30 MHz





30 MHz to 1 GHz





1 GHz to 3 GHz





3 GHz to 18 GHz





18 GHz to 26 GHz





#### Conducted Measurements



#### EUT Photos

#### EUT Top View



**EUT Front View** 



#### **EUT Left View**



**EUT Right View** 



#### EUT Rear View



**EUT Bottom View** 



### EUT Open View



EUT Cellular Antenna



### EUT Conducted Sample



EUT Conducted Sample Open View



## **Revision History**

| Date       | Report Name                             | Changes to report | Report prepared by |
|------------|-----------------------------------------|-------------------|--------------------|
| 2019-11-21 | EMC_XIRGO-128-19001_15.247_Setup_Photos | Initial Version   | Chin Ming Lui      |