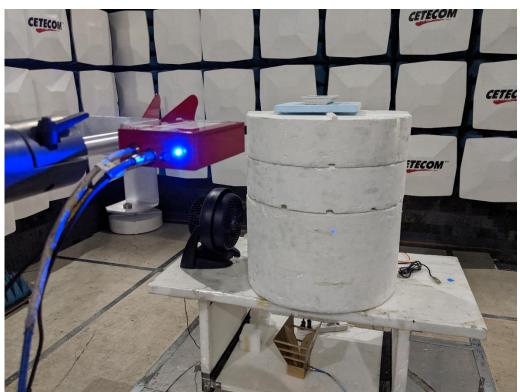

#### Radiated Measurements

9 KHz to 30 MHz

30 MHz to 1 GHz

1 GHz to 3 GHz

3 GHz to 18 GHz

18 GHz to 26 GHz