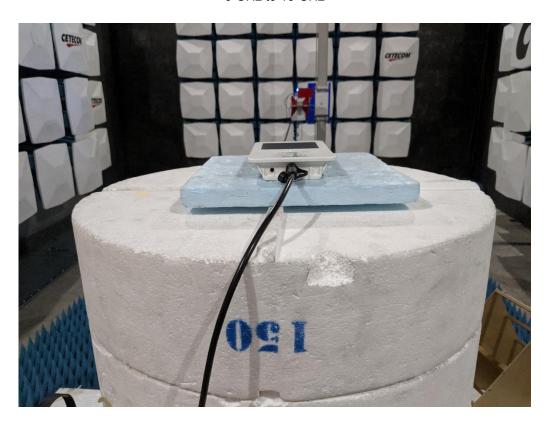

#### Radiated Measurements

9 KHz to 30 MHz

30 MHz to 1 GHz

1 GHz to 3 GHz

3 GHz to 18 GHz

18 GHz to 26 GHz