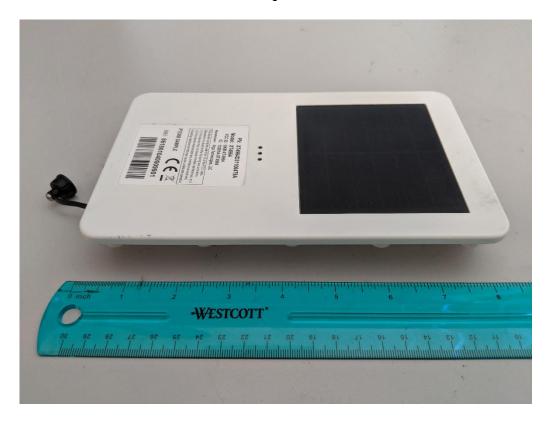

# FCC/IC Test Setup Photos

FOR:

Xirgo Technologies, LLC

# Model Name: XT4964

#### **Product Description:**

Sends reports of location and various sensor information periodically via the cellular network

FCC ID: GKM-XT4964 IC ID: 10281A-XT4964

Addition to Report #: EMC\_XIRGO-128-19001\_15.247\_BTLE\_DTS

DATE: 2019-11-21

#### Radiated Measurements

9 KHz to 30 MHz





30 MHz to 1 GHz





1 GHz to 3 GHz





3 GHz to 18 GHz





18 GHz to 26 GHz





#### Conducted Measurements



#### EUT Photos

#### EUT Top View



**EUT Front View** 



#### **EUT Left View**



**EUT Right View** 



#### EUT Rear View



**EUT Bottom View** 



### EUT Open View



EUT Cellular Antenna



### EUT Conducted Sample



EUT Conducted Sample Open View



## **Revision History**

| Date       | Report Name                             | Changes to report | Report prepared by |
|------------|-----------------------------------------|-------------------|--------------------|
| 2019-11-21 | EMC_XIRGO-128-19001_15.247_Setup_Photos | Initial Version   | Chin Ming Lui      |