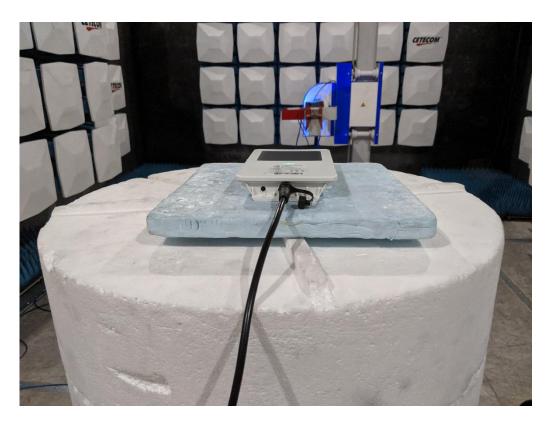

#### Radiated Measurements

9 KHz to 30 MHz

30 MHz to 1 GHz

1 GHz to 3 GHz

3 GHz to 18 GHz

18 GHz to 26 GHz