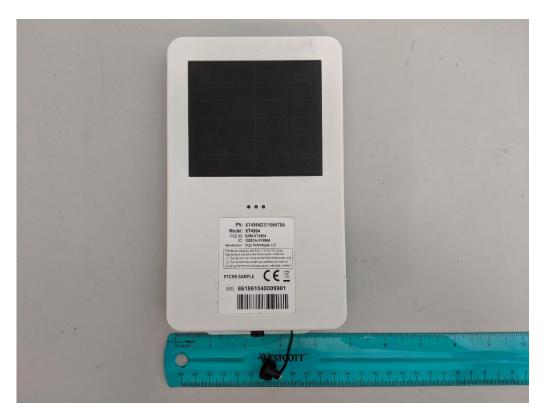

# FCC/IC Test Setup Photos

FOR:

Xirgo Technologies, LLC

# Model Name: XT4964

#### **Product Description:**

Sends reports of location and various sensor information periodically via the cellular network

FCC ID: GKM-XT4964 IC ID: 10281A-XT4964

Addition to Report #: EMC\_XIRGO-128-19001\_15.247\_BTLE\_DTS

DATE: 2019-11-21

#### Radiated Measurements

9 KHz to 30 MHz





30 MHz to 1 GHz





1 GHz to 3 GHz





3 GHz to 18 GHz





18 GHz to 26 GHz





#### Conducted Measurements



#### EUT Photos

#### EUT Top View



**EUT Front View** 



#### **EUT Left View**



**EUT Right View** 



#### EUT Rear View



**EUT Bottom View** 



### EUT Open View



EUT Cellular Antenna



### EUT Conducted Sample



EUT Conducted Sample Open View



## **Revision History**

| Date       | Report Name                             | Changes to report | Report prepared by |
|------------|-----------------------------------------|-------------------|--------------------|
| 2019-11-21 | EMC_XIRGO-128-19001_15.247_Setup_Photos | Initial Version   | Chin Ming Lui      |