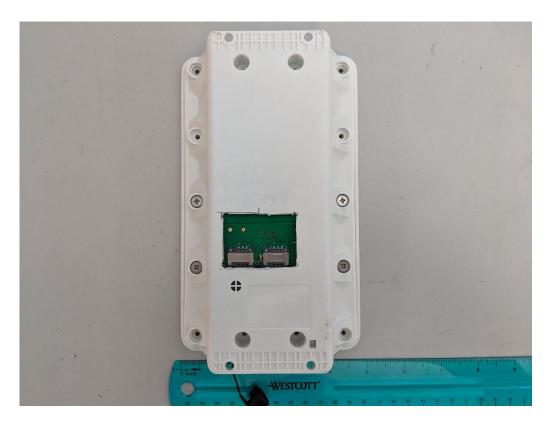

# FCC/IC Test Setup Photos

FOR:

Xirgo Technologies, LLC

# Model Name: XT4964

#### **Product Description:**

Sends reports of location and various sensor information periodically via the cellular network

FCC ID: GKM-XT4964 IC ID: 10281A-XT4964

Addition to Report #: EMC\_XIRGO-128-19001\_15.247\_BTLE\_DTS

DATE: 2019-11-21

#### Radiated Measurements

9 KHz to 30 MHz





30 MHz to 1 GHz





1 GHz to 3 GHz





3 GHz to 18 GHz





18 GHz to 26 GHz





#### Conducted Measurements



#### EUT Photos

#### EUT Top View



**EUT Front View** 



#### **EUT Left View**



**EUT Right View** 



#### EUT Rear View



**EUT Bottom View** 



### EUT Open View



EUT Cellular Antenna



### EUT Conducted Sample



EUT Conducted Sample Open View



## **Revision History**

| Date       | Report Name                             | Changes to report | Report prepared by |
|------------|-----------------------------------------|-------------------|--------------------|
| 2019-11-21 | EMC_XIRGO-128-19001_15.247_Setup_Photos | Initial Version   | Chin Ming Lui      |