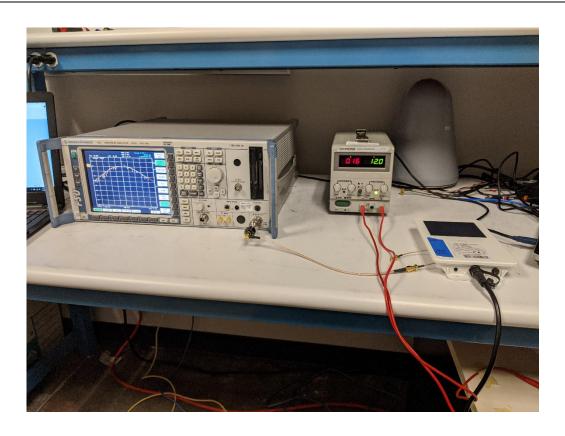

# FCC/IC Test Setup Photos

FOR:

Xirgo Technologies, LLC

# Model Name: XT4964

#### **Product Description:**

Sends reports of location and various sensor information periodically via the cellular network

FCC ID: GKM-XT4964 IC ID: 10281A-XT4964

Addition to Report #: EMC\_XIRGO-128-19001\_15.247\_BTLE\_DTS

DATE: 2019-11-21

#### Radiated Measurements

9 KHz to 30 MHz





30 MHz to 1 GHz





1 GHz to 3 GHz





3 GHz to 18 GHz





18 GHz to 26 GHz





#### Conducted Measurements



#### EUT Photos

#### EUT Top View



**EUT Front View** 



#### **EUT Left View**



**EUT Right View** 



#### EUT Rear View



**EUT Bottom View** 



### EUT Open View



EUT Cellular Antenna



### EUT Conducted Sample



EUT Conducted Sample Open View



## **Revision History**

| Date       | Report Name                             | Changes to report | Report prepared by |
|------------|-----------------------------------------|-------------------|--------------------|
| 2019-11-21 | EMC_XIRGO-128-19001_15.247_Setup_Photos | Initial Version   | Chin Ming Lui      |