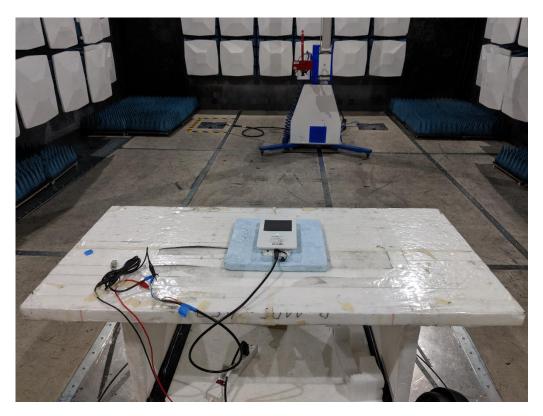

#### Radiated Measurements

9 KHz to 30 MHz

30 MHz to 1 GHz

1 GHz to 3 GHz

3 GHz to 18 GHz

18 GHz to 26 GHz

#### Conducted Measurements