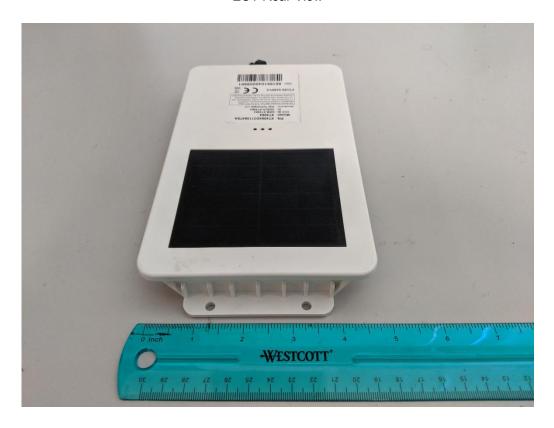

# FCC/IC Test Setup Photos

FOR:

Xirgo Technologies, LLC

# Model Name: XT4964

#### **Product Description:**

Sends reports of location and various sensor information periodically via the cellular network

FCC ID: GKM-XT4964 IC ID: 10281A-XT4964

Addition to Report #: EMC\_XIRGO-128-19001\_15.247\_BTLE\_DTS

DATE: 2019-11-21

#### Radiated Measurements

9 KHz to 30 MHz





30 MHz to 1 GHz





1 GHz to 3 GHz





3 GHz to 18 GHz





18 GHz to 26 GHz





#### Conducted Measurements



#### EUT Photos

#### EUT Top View



**EUT Front View** 



#### **EUT Left View**



**EUT Right View** 



#### EUT Rear View



**EUT Bottom View** 



### EUT Open View



EUT Cellular Antenna



### EUT Conducted Sample



EUT Conducted Sample Open View



## **Revision History**

| Date       | Report Name                             | Changes to report | Report prepared by |
|------------|-----------------------------------------|-------------------|--------------------|
| 2019-11-21 | EMC_XIRGO-128-19001_15.247_Setup_Photos | Initial Version   | Chin Ming Lui      |