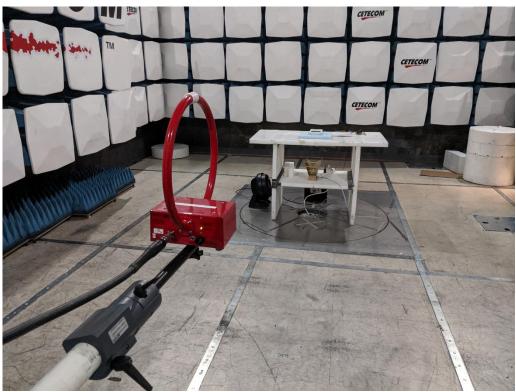

#### Radiated Measurements

9 KHz to 30 MHz

30 MHz to 1 GHz

1 GHz to 3 GHz

3 GHz to 18 GHz

18 GHz to 26 GHz

#### Conducted Measurements