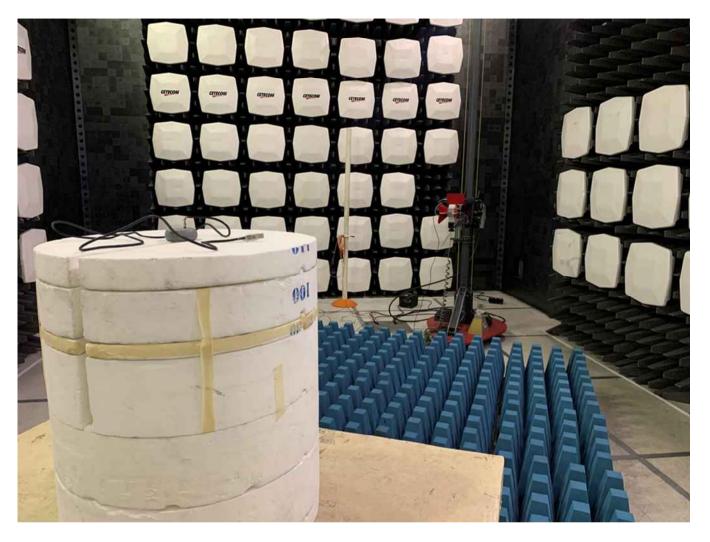

#### Radiated Measurement

### 9k-30MHz

Page 4 of 11

30M-1GHz

1-3GHz

3-18GHz

Page 7 of 11

18-26GHz