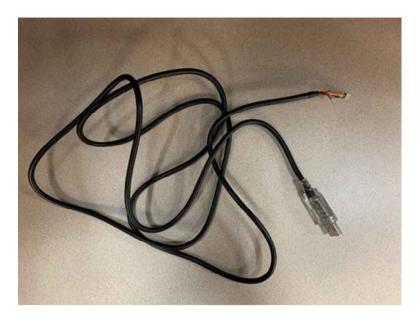

## UART to USB Cable

| Date       | Report Name                                      | Changes to report | Prepared by |
|------------|--------------------------------------------------|-------------------|-------------|
| 2021-08-05 | EMC_XIRGO_164_21001_FCC_15.247_BTLE_Setup_Photos | Initial Version   | Cheng Song  |