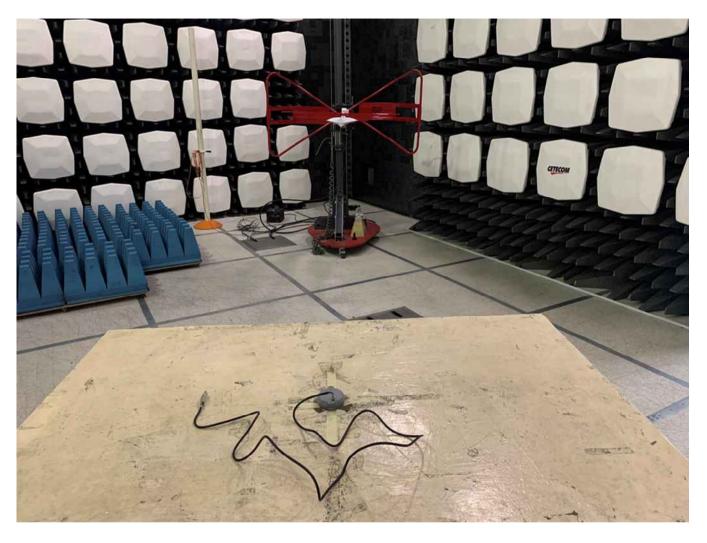

#### Radiated Measurement

### 9k-30MHz

Page 4 of 11

30M-1GHz

1-3GHz

3-18GHz

Page 7 of 11

18-26GHz