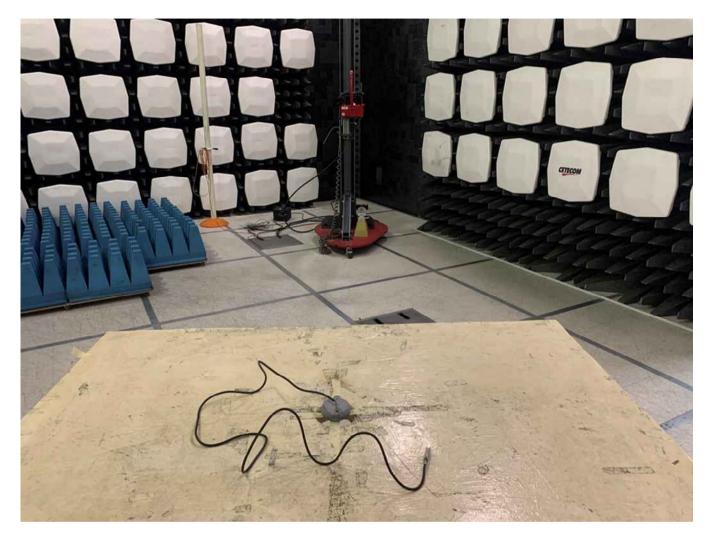

#### Radiated Measurement

### 9k-30MHz

Page 4 of 11

30M-1GHz

1-3GHz

3-18GHz

Page 7 of 11

18-26GHz