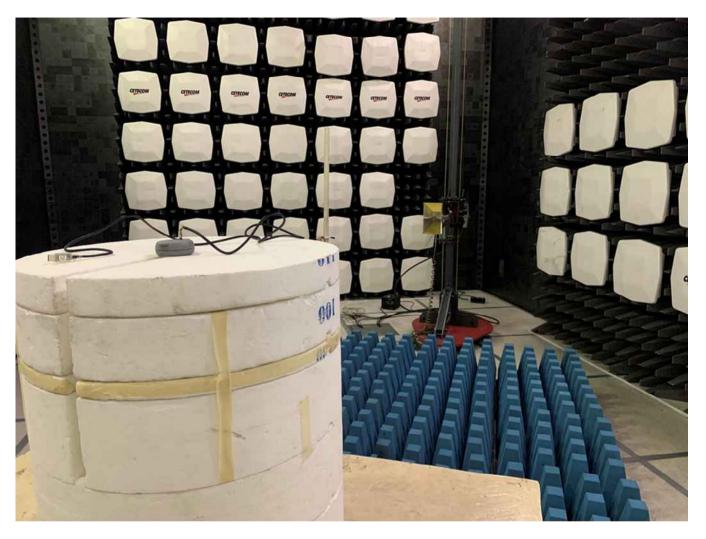

#### Radiated Measurement

### 9k-30MHz

Page 4 of 11

30M-1GHz

1-3GHz

3-18GHz

Page 7 of 11

18-26GHz