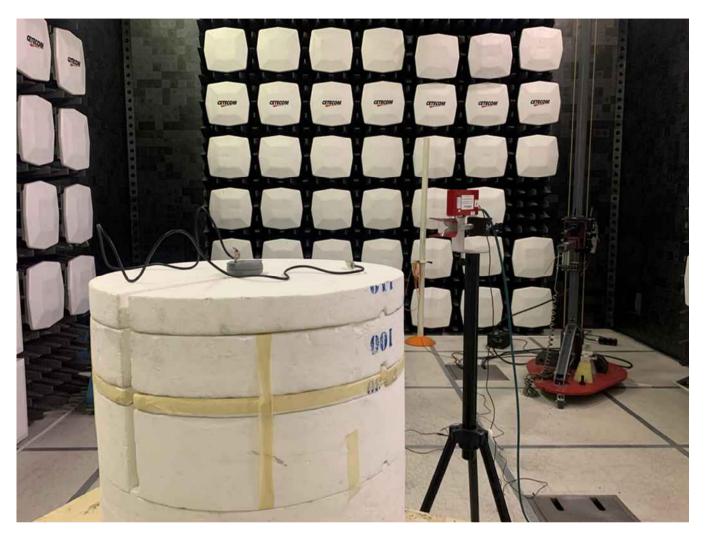

#### Radiated Measurement

### 9k-30MHz

Page 4 of 11

30M-1GHz

1-3GHz

3-18GHz

Page 7 of 11

18-26GHz