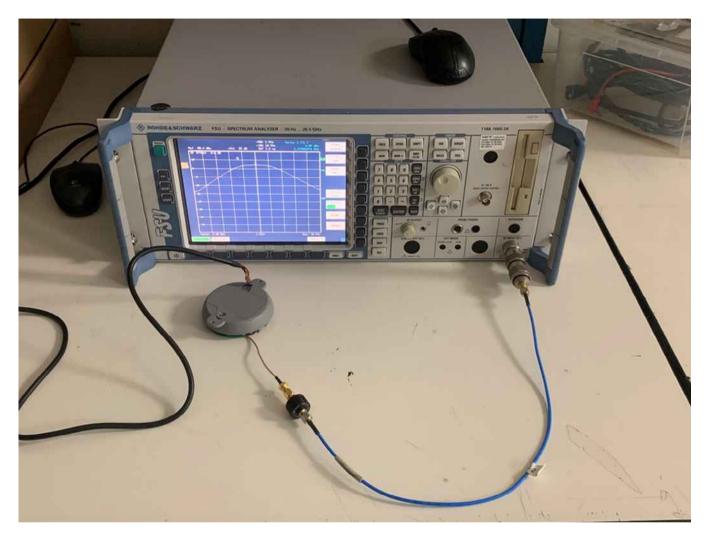

mer is in need of proximity beacons to be utilized in conjunction with the Marimba XT4971/5 devices installed on the customer's trailers. The proximity beacons will be mounted to distribution carts that are used to move packages between customer's facilities via trailer. The carts are loaded at one facility, loaded onto a trailer, transported and unloaded at a different facility.

FCC ID: GKM-1520-1 IC ID: 10281A-15201

Addition to Report #: EMC\_XIRGO\_164\_21001\_FCC\_15.247\_BTLE

DATE: 2021-08-05

411 Dixon Landing Road • Milpitas, CA 95035 • U.S.A. Phone: + 1 (408) 586 6200 • Fax: + 1 (408) 586 6299 • E-mail: info@cetecom.com • http://www.cetecom.com *CETECOM* Inc. is a Delaware Corporation with Corporation number: 2905571

**CETECOM** Inc.

## Page 2 of 11

## Conducted Measurement



Page 3 of 11

#### Radiated Measurement

### 9k-30MHz



Page 4 of 11

30M-1GHz



1-3GHz



3-18GHz



Page 7 of 11

18-26GHz



#### **EUT Photos**

## Conducted Sample

EUT Top View



EUT Bottom View



## Radiated Sample

## EUT Top View



**EUT Bottom View** 



## Page 10 of 11

## UART to USB Cable



| Date       | Report Name                                      | Changes to report | Prepared by |
|------------|--------------------------------------------------|-------------------|-------------|
| 2021-08-05 | EMC_XIRGO_164_21001_FCC_15.247_BTLE_Setup_Photos | Initial Version   | Cheng Song  |

<<< The End >>>