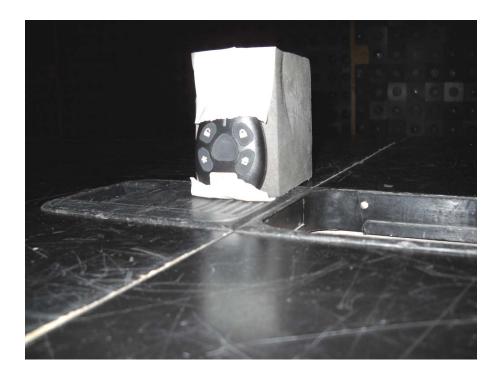

Photograph No.4 Setup for radiated emission measurements in the anechoic chamber, EUT close view