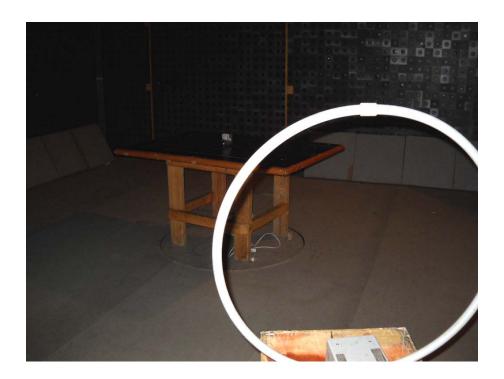

Photograph No.1
Setup for spurious emission measurements in the anechoic chamber below 30 MHz

Photograph No.2 Setup for radiated emission measurements in the anechoic chamber from 30 to 1000 MHz

Photograph No.3
Setup for radiated emission measurements in the anechoic chamber above 1000 MHz