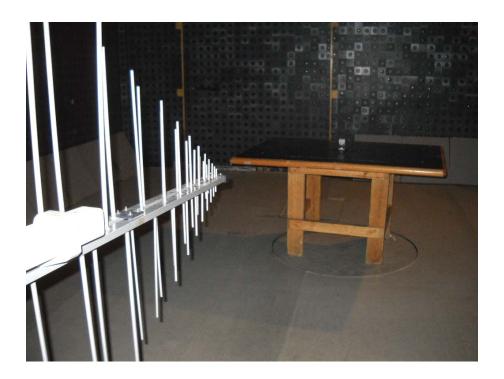

Photograph No.1
Setup for spurious emission measurements in the anechoic chamber below 30 MHz

Photograph No.2 Setup for radiated emission measurements in the anechoic chamber from 30 to 1000 MHz

Photograph No.3
Setup for radiated emission measurements in the anechoic chamber above 1000 MHz