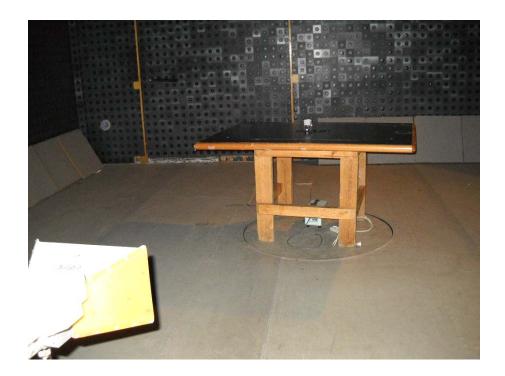

Photograph No.1
Setup for spurious emission measurements in the anechoic chamber below 30 MHz

Photograph No.2 Setup for radiated emission measurements in the anechoic chamber from 30 to 1000 MHz

Photograph No.3
Setup for radiated emission measurements in the anechoic chamber above 1000 MHz