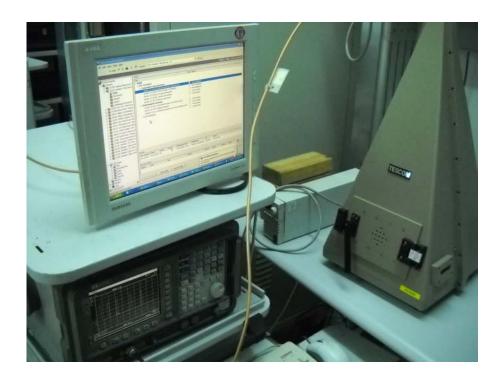

Photograph No.1
Setup for spurious emission measurements in the anechoic chamber below 30 MHz

Photograph No.2 Setup for radiated emission measurements in the anechoic chamber from 30 to 1000 MHz

Photograph No.3
Setup for radiated emission measurements in the anechoic chamber, EUT close view