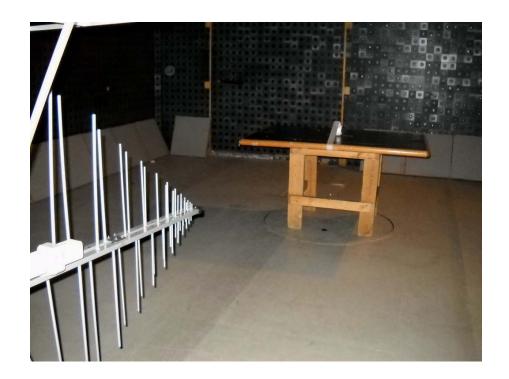

Photograph No.1
Setup for spurious emission measurements in the anechoic chamber below 30 MHz

Photograph No.2 Setup for radiated emission measurements in the anechoic chamber from 30 to 1000 MHz

Photograph No.3
Setup for radiated emission measurements in the anechoic chamber, EUT close view