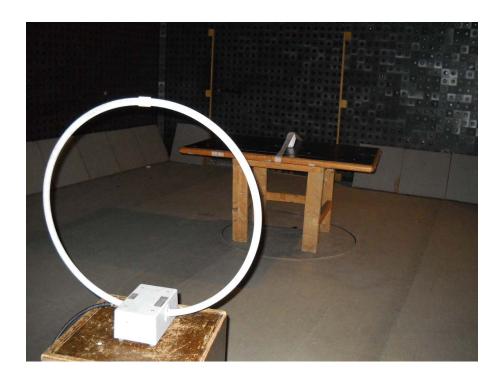

Photograph No.1
Setup for spurious emission measurements in the anechoic chamber below 30 MHz

Photograph No.2 Setup for radiated emission measurements in the anechoic chamber from 30 to 1000 MHz

Photograph No.3
Setup for radiated emission measurements in the anechoic chamber, EUT close view