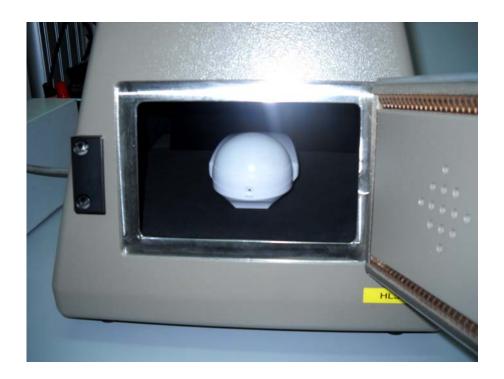

Photograph No.1
Setup for spurious emission measurements in the anechoic chamber below 30 MHz

Photograph No.2 Setup for radiated emission measurements in the anechoic chamber from 30 to 1000 MHz

Photograph No.3
Setup for radiated emission measurements in the anechoic chamber, EUT close view