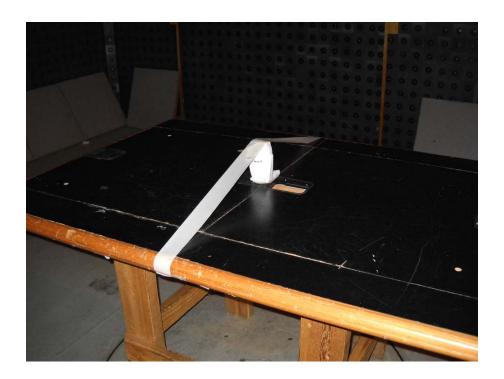

Photograph No.1
Setup for spurious emission measurements in the anechoic chamber below 30 MHz

Photograph No.2 Setup for radiated emission measurements in the anechoic chamber from 30 to 1000 MHz

Photograph No.3
Setup for radiated emission measurements in the anechoic chamber, EUT close view