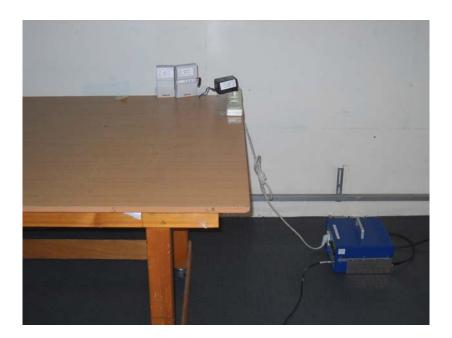

Photograph No.1
Setup for spurious emission measurements in the anechoic chamber below 30 MHz

Photograph No.2 Setup for radiated emission measurements in the anechoic chamber from 30 to 1000 MHz

Photograph No.3
Setup for spurious emission measurements in the anechoic chamber above 1000 GHz