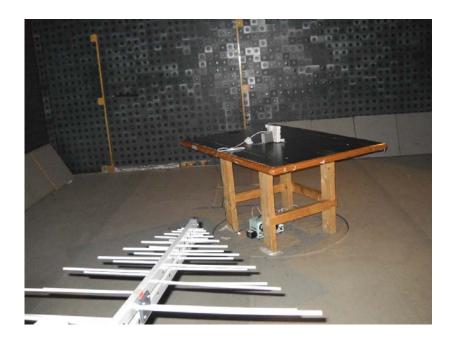

Photograph No.1
Setup for spurious emission measurements in the anechoic chamber below 30 MHz

Photograph No.2 Setup for radiated emission measurements in the anechoic chamber from 30 to 1000 MHz

Photograph No.3
Setup for spurious emission measurements in the anechoic chamber above 1000 GHz