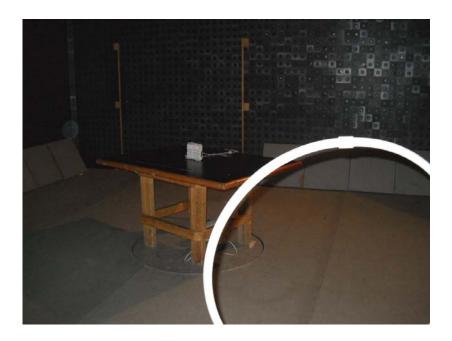

Photograph No.1
Setup for spurious emission measurements in the anechoic chamber below 30 MHz

Photograph No.2 Setup for radiated emission measurements in the anechoic chamber from 30 to 1000 MHz

Photograph No.3
Setup for spurious emission measurements in the anechoic chamber above 1000 GHz