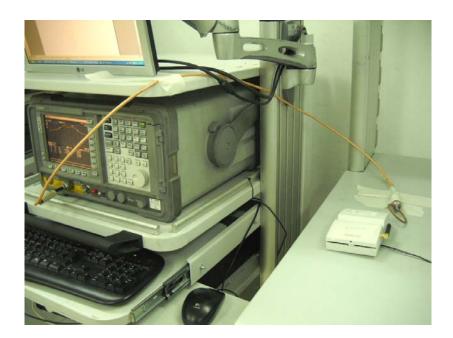

## Photograph No.5 Setup for periodic operation measurements

Photograph No.6
Setup for conducted emission measurements on AC power lines