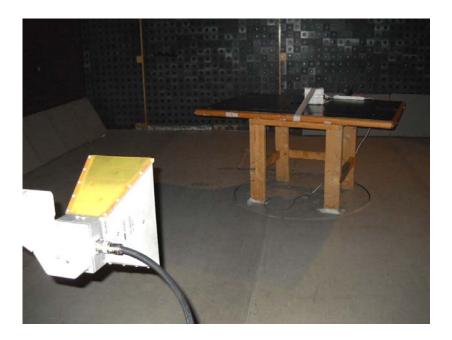

Photograph No.4 Setup for radiated emission measurements in the anechoic chamber, EUT close view