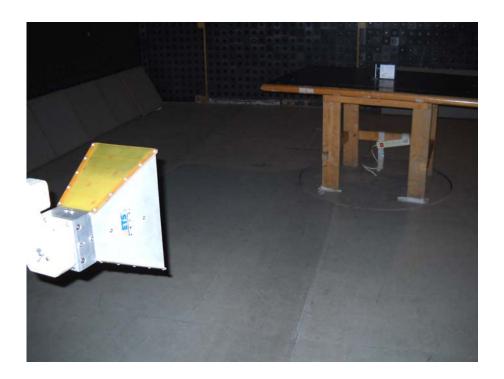

Photograph No.1 Setup for spurious emission measurements in the anechoic chamber below 30 MHz

Photograph No.2 Setup for radiated emission measurements in the anechoic chamber from 30 to 1000 MHz

Photograph No.3
Setup for radiated emission measurements in the anechoic chamber above 1000 MHz