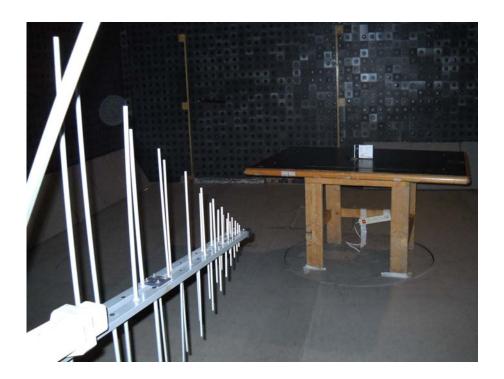

Photograph No.1 Setup for spurious emission measurements in the anechoic chamber below 30 MHz

Photograph No.2 Setup for radiated emission measurements in the anechoic chamber from 30 to 1000 MHz

Photograph No.3
Setup for radiated emission measurements in the anechoic chamber above 1000 MHz