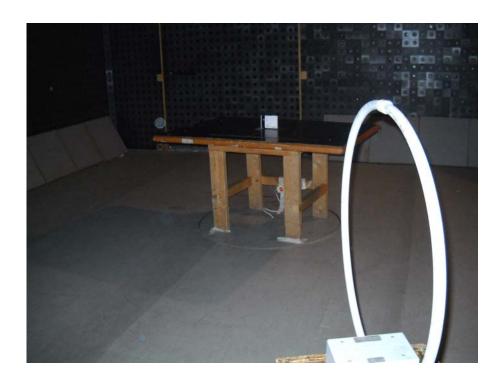

Photograph No.1 Setup for spurious emission measurements in the anechoic chamber below 30 MHz

Photograph No.2 Setup for radiated emission measurements in the anechoic chamber from 30 to 1000 MHz

Photograph No.3
Setup for radiated emission measurements in the anechoic chamber above 1000 MHz