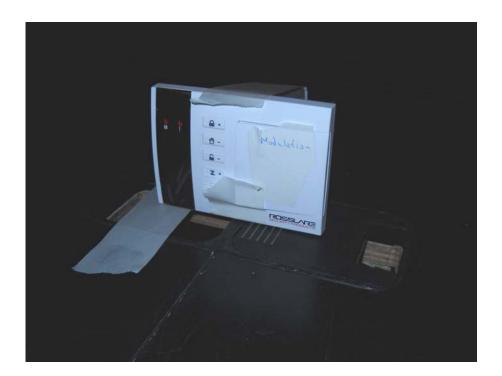

Photograph No.4 Setup for radiated emission measurements in the anechoic chamber, EUT close view