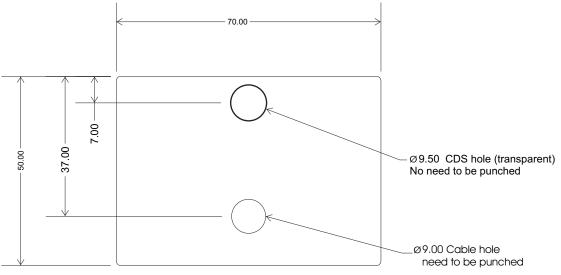

1

2

3

4



NOTE:

1

2

3

4

- 1. MATERIAL: GE Plastic, LEXAN Graphic Film, 8B35 Velvet Matte, 0.125mm
- 2. FOREGROUND: Text: Pantone 877U Metallic Silver, Pantone 485C-Red, Pantone 287C-Blue; Pantone 144C Orange, White.
- 3. BACKGROUND: Black
- 4. ADHESIVE: 3M467 or equivalent, pressure sensitive with removable paper
- 5. Part must be RoHS compliant;

| UNLESS OTHERWISE SPECIFIED |                                                                                   |                        |                               |                          | PROJECT  | Security Product |                                 | DRAWN<br>Evan  | DATE<br>23/Mar/18 |
|----------------------------|-----------------------------------------------------------------------------------|------------------------|