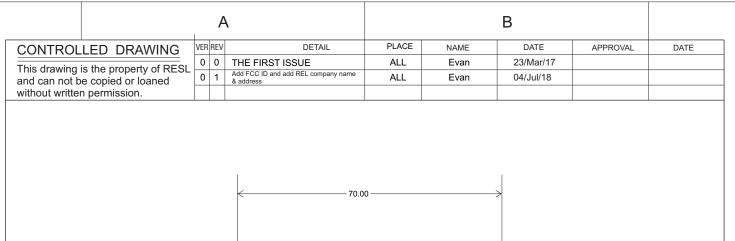

1

2

3

4



NOTE:

1

2

3

4

- 1. MATERIAL: GE Plastic, LEXAN Graphic Film, 8B35 Velvet Matte, 0.125mm
- 2. FOREGROUND: Text: Pantone 877U Metallic Silver, Pantone 485C-Red, Pantone 287C-Blue; Pantone 144C Orange, White.
- 3. BACKGROUND: Black
- 4. ADHESIVE: 3M467 or equivalent, pressure sensitive with removable paper
- 5. Part must be RoHS compliant;

| UNLESS OTHERWISE SPECIFIED |                                                                                   |                        |                               |                          | PROJECT  | Security Product |                                 | DRAWN<br>Evan  | DATE<br>23/Mar/18 |
|----------------------------|-----------------------------------------------------------------------------------|-----------------------