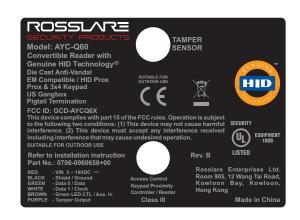

4

- 1. MATERIAL: GE Plastic, LEXAN Graphic Film, 8B35 Velvet Matte, 0.125mm
- 2. FOREGROUND: Text: Pantone 877U Metallic Silver, Pantone 485C-Red, Pantone 287C-Blue; Pantone 144C Orange, White.
- 3. BACKGROUND: Black
- 4. ADHESIVE: 3M467 or equivalent, pressure sensitive with removable paper
- 5. Part must be RoHS compliant;

| UNLESS OTHERWISE SPECIFIED |                                                                                   |                        |                               |                          | PROJECT  | Security Product |                                 | DRAWN<br>Evan  | DATE<br>23/Mar/18 |
|----------------------------|-----------------------------------------------------------------------------------|------------------------|-------------------------------|--------------------------|----------|------------------|---------------------------------|----------------|-------------------|
| DECIN                      | (.X ?0.30 ?0.10                                                                   |                        |                               | MODEL AYC-Q60            |          | CHECKED          | DATE                            |                |                   |
| XX<br>XX.X                 |                                                                                   |                        | ?0.10<br>?0.05<br>DESCRIPTION | PRODUCT LABEL            |          | APPROVED         | DATE                            |                |                   |
| XX.XX                      |                                                                                   | ?0.10<br>?0.01<br>CHAM | ?0.02<br>?0.005               | ?0.01<br>?0.002<br>ANGLE | PART NO. | 0601-0960310+04  | MATERIAL<br>LEXAN GRAPHICS FILM | SCALE          | UNIT              |
| R05<br>R1                  | = 0.050<br>= 0.100                                                                | C01 = 0<br>C02 = 0     | 0.10 X 45?<br>0.20 X 45?      | ?0? - 30'<br>EDM (VDI)   | FINISH   | As indicated     | QUANTITY 1                      | 1:1            | MM                |
| R2<br>R5<br>XR             | = 0.200 C05 = 0.50 X 45? 27 - 30<br>= 0.500 C1 = 1.00 X 45?<br>= R MAX. S = STONE |                        |                               |                          |          |                  | CAD FILE                        | DWG SIZE<br>A4 |                   |
| SURF                       | Surface: V VV VVV VVV W Rosslare Electronics (Shenzhen) Ltd.                      |                        |                               |                          |          |                  |                                 |                | SHEET OF          |