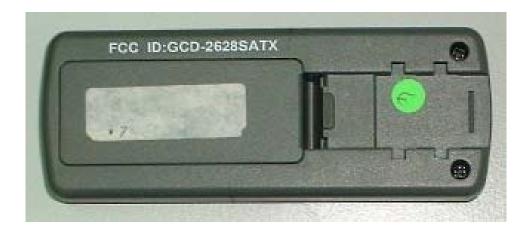

| LABEL                                                                                                                                                                                                                                  |
|----------------------------------------------------------------------------------------------------------------------------------------------------------------------------------------------------------------------------------------|
| The FCC identifier FCC ID:GCD-2628SATX is affixed to the unit rear side, as shown<br>in external view photograph.<br>The FCC statement according to section 15.19 (a)(3) is placed in the instruction<br>manual, supplied to the user. |
|                                                                                                                                                                                                                                        |
|                                                                                                                                                                                                                                        |
|                                                                                                                                                                                                                                        |
|                                                                                                                                                                                                                                        |
|                                                                                                                                                                                                                                        |
|                                                                                                                                                                                                                                        |
|                                                                                                                                                                                                                                        |
|                                                                                                                                                                                                                                        |

## Exhibit – Label location

## Remote control transmitter with the label view