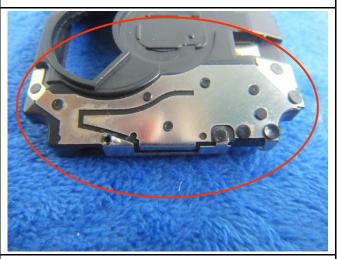

Mainborad With Shielding - rear View

Mainborad Without Shielding - rear View

LCD - Rear View

LCD - Front View

GSM/PCS Antenna View