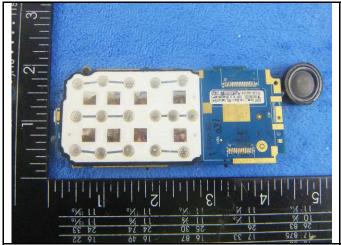

Mainborad With Shielding - rear View

Mainborad Without Shielding - rear View

LCD - Rear View

LCD - Front View

GSM/PCS Antenna View