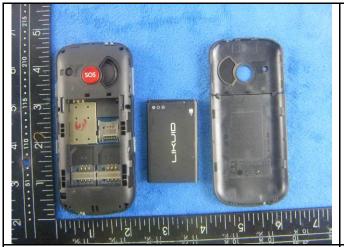

## Annex B.ii. Photograph: EUT Internal Photo

Cover Off - Top View 1

Cover Off - Top View 2

Battery - Top View

Battery - Bottom View

Mainborad With Shielding - Front View

Mainborad Without Shielding - Front View