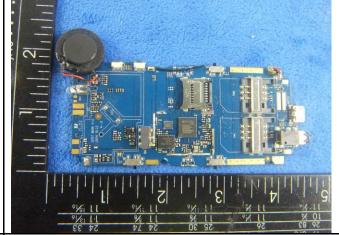

## Annex B.ii. Photograph: EUT Internal Photo

Cover Off - Top View 1

Cover Off - Top View 2

Battery - Top View

Battery - Bottom View

Mainborad With Shielding - Front View

Mainborad Without Shielding - Front View

Mainborad With Shielding - rear View

Mainborad Without Shielding - rear View

LCD - Rear View

LCD - Front View

GSM/PCS Antenna View