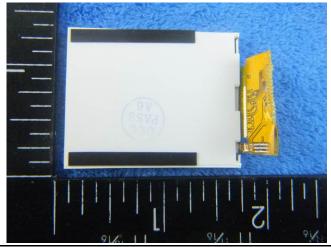

Mainborad With Shielding - rear View

Mainborad Without Shielding - rear View

LCD - Rear View

LCD - Front View

GSM/PCS Antenna View