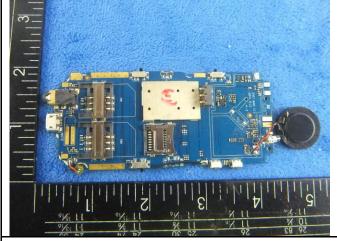

## Annex B.ii. Photograph: EUT Internal Photo

Cover Off - Top View 1

Cover Off - Top View 2

Battery - Top View

Battery - Bottom View

Mainborad With Shielding - Front View

Mainborad Without Shielding - Front View