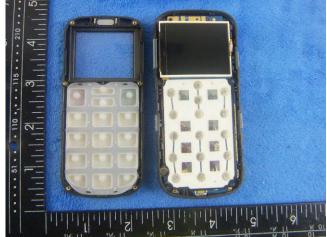

Mainborad With Shielding - rear View

Mainborad Without Shielding - rear View

LCD - Rear View

LCD - Front View

GSM/PCS Antenna View