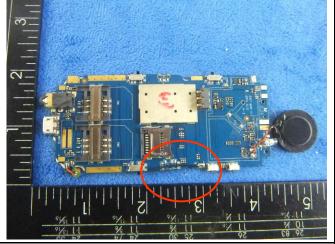

## Annex B.ii. Photograph: EUT Internal Photo

Cover Off - Top View 1

Cover Off - Top View 2

Battery - Top View

Battery - Bottom View

Mainborad With Shielding - Front View

Mainborad Without Shielding - Front View

Mainborad With Shielding - rear View

Mainborad Without Shielding - rear View

LCD - Rear View

LCD - Front View

GSM/PCS Antenna View