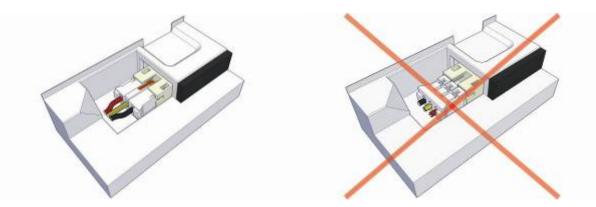

#### **Connecting the battery**

For safety reasons, the rechargeable battery of the Tablet is disconnected during the shipment. Please follow the steps below to connect the battery. Make sure the Tablet is powered off before removing the sliding cover.

1. Remove the battery cover from the Tablet.

2. Connect the battery connector and insert the battery in its compartment.

Make sure the polarity of the battery match the polarity of the Tablet connector.

For safety reason do not replace the battery by an incorrect type. If your battery is damaged, please contact your local reseller.

3. Slide the battery cover back on up to a locking "click".