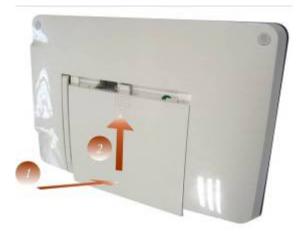

#### **Connecting the battery**

For safety reasons, the rechargeable battery of the Tablet is disconnected during the shipment. Please follow the steps below to connect the battery. Make sure the Tablet is powered off before removing the sliding cover.

1. Remove the battery cover from the Tablet.

2. Connect the battery connector and insert the battery in its compartment.

Make sure the polarity of the battery match the polarity of the Tablet connector.

For safety reason do not replace the battery by an incorrect type. If your battery is damaged, please contact your local reseller.

3. Slide the battery cover back on up to a locking "click".