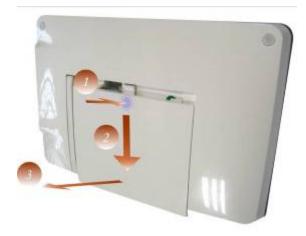

#### **Connecting the battery**

For safety reasons, the rechargeable battery of the Tablet is disconnected during the shipment. Please follow the steps below to connect the battery. Make sure the Tablet is powered off before removing the sliding cover.

1. Remove the battery cover from the Tablet.

2. Connect the battery connector and insert the battery in its compartment.

Make sure the polarity of the battery match the polarity of the Tablet connector.

For safety reason do not replace the battery by an incorrect type. If your battery is damaged, please contact your local reseller.

3. Slide the battery cover back on up to a locking "click".