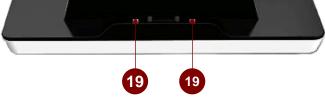

| lte | Item Description Functio |                  | Function                                                                                                |
|-----|--------------------------|------------------|---------------------------------------------------------------------------------------------------------|
| 19  | )                        | Charging contact | To charge the battery of the tablet when connected with the power adaptor plugged in the charging dock. |