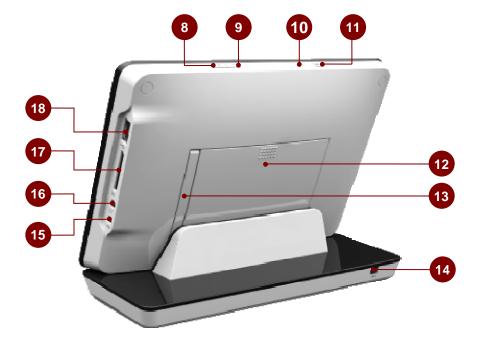

| ltem | Description                      |  |
|------|----------------------------------|--|
| 8    | Volume UP key                    |  |
| 9    | Volume DOWN key                  |  |
| 10   | Microphone                       |  |
| 11   | Power ON/OFF key                 |  |
| 12   | Battery cover                    |  |
| 13   | Stand                            |  |
| 14   | Power connector on charging dock |  |
| 15   | Power connector on Tablet        |  |
| 16   | Audio/Video connector            |  |
| 17   | SD card connector                |  |
| 18   | USB connector                    |  |

| lte | Item Description Functio |                  | Function                                                                                                |
|-----|--------------------------|------------------|---------------------------------------------------------------------------------------------------------|
| 19  | )                        | Charging contact | To charge the battery of the tablet when connected with the power adaptor plugged in the charging dock. |