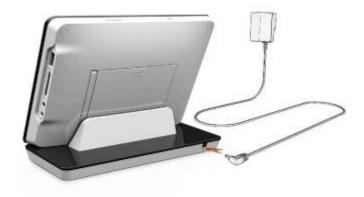

#### Charging the battery

1. Plug the jack connector of power adaptor into the power connector of the charging dock and put the Tablet on it. Plug the power adaptor on a power outlet.

#### Or

2. Plug the jack connector of the power plug directly into the power connector of the Tablet.

On fully charged battery the LED indicator will be changed from RED to GREEN.