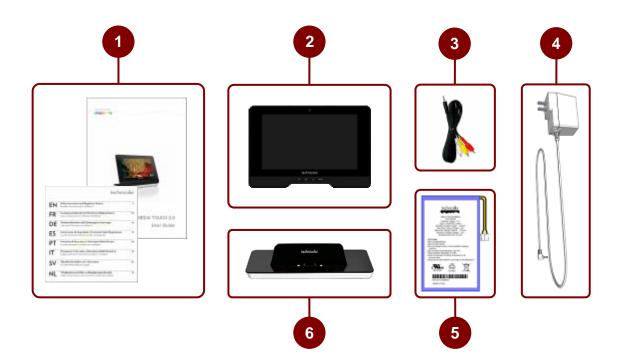

#### Your box

Your box contains the following items:

| ltem | Description                               |  |
|------|-------------------------------------------|--|
| 1    | One User Guide                            |  |
| 1    | One safety and regulatory notices booklet |  |
| 2    | One MEDIA TOUCH Tablet                    |  |
| 3    | One A/V cable                             |  |
| 4    | One AC-DC power adaptor                   |  |
| 5    | One lithium polymer rechargeable battery  |  |
| 6    | One charging dock                         |  |

When one of these items is missing contact your local reseller.

Before use, we recommend you to read carefully safety instructions and this user guide to get the most of your Tablet.

As a first-time user, please follow the following steps to start up your Tablet.