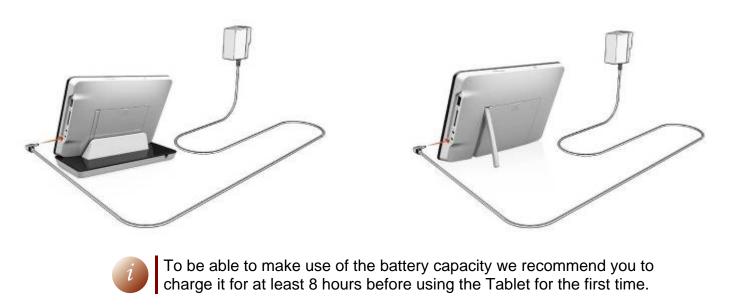

#### Charging the battery

1. Plug the jack connector of power adaptor into the power connector of the charging dock and put the Tablet on it. Plug the power adaptor on a power outlet.

#### Or

2. Plug the jack connector of the power plug directly into the power connector of the Tablet.

On fully charged battery the LED indicator will be changed from RED to GREEN.