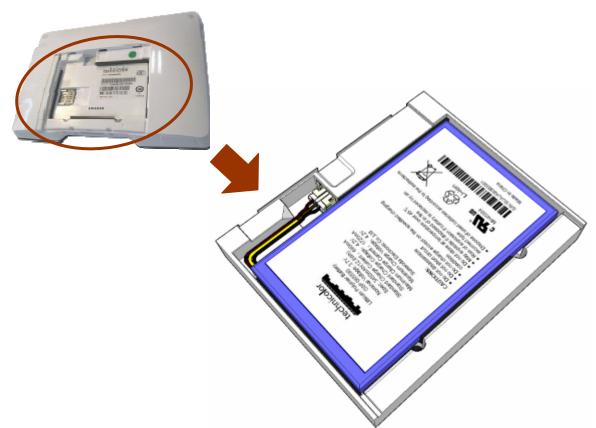

#### **Connecting the battery**

For safety reasons, the rechargeable battery of the Tablet is disconnected during the shipment. Please follow the steps below to connect the battery. Make sure the Tablet is powered off before removing the sliding cover.

1. Remove the battery cover from the Tablet.

2. Connect the battery connector and insert the battery in its compartment.

Make sure the polarity of the battery match the polarity of the Tablet connector.

For safety reason do not replace the battery by an incorrect type. If your battery is damaged, please contact your local reseller.

3. Slide the battery cover back on up to a locking "click".