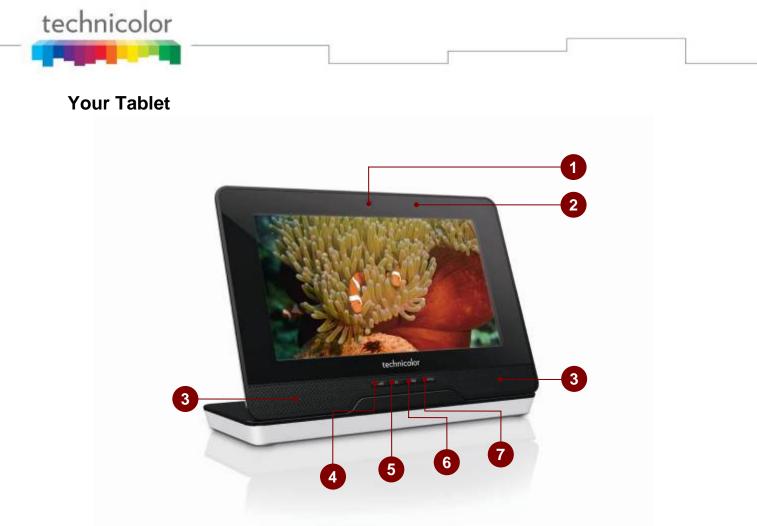

| ltem | Description                                               |  |
|------|-----------------------------------------------------------|--|
| 1    | Camera                                                    |  |
| 2    | Notification LED                                          |  |
| 3    | Speaker<br>SEARCH key<br>HOME key<br>BACK key<br>MENU key |  |
| 4    |                                                           |  |
| 5    |                                                           |  |
| 6    |                                                           |  |
| 7    |                                                           |  |