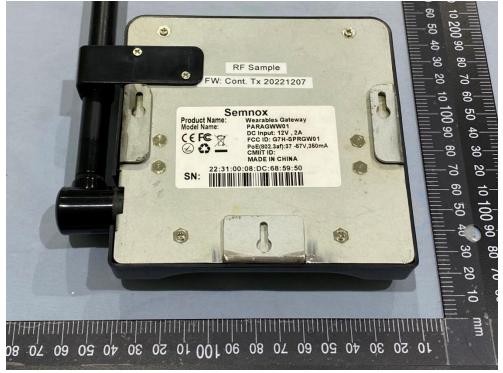

**Outview: PARAGWW01 Pic 3** 

Outview: PARAGWW01 Pic 4

Underwriters Laboratories Taiwan Co., Ltd. Building B and Building E, No. 372-7, Sec. 4, Zhongxing Rd., Zhudong Township, Hsinchu County, Taiwan Telephone :+886-2-7737-3000 Facsimile (FAX) :+886-3-583-7948