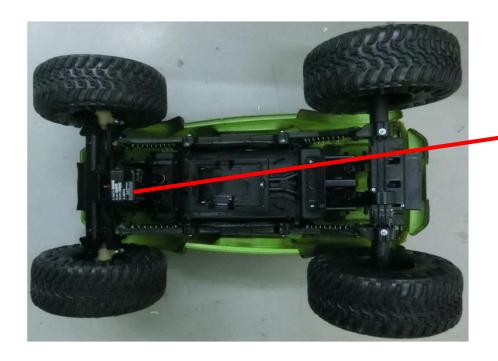

## **FCC Label**

FCC ID: G6DGF849G New Bright Made in China

This device complies with part 15 of the FCC Rules. Operation is subject to the following two conditions: (1) this device may not cause harmful interference, and (2) this device must accept any interference received, including interference that may cause undesired operation.

The Laminated label is to be stuck at the base of product

FCC ID: G6DGF849G

New Bright
Made in China

This device complies with part 15 of the FCC Rules.
Operation is subject to the following two conditions:
(1) this device may not cause harmful interference, and
(2) this device must accept any interference received, including interference that may cause undesired operation.