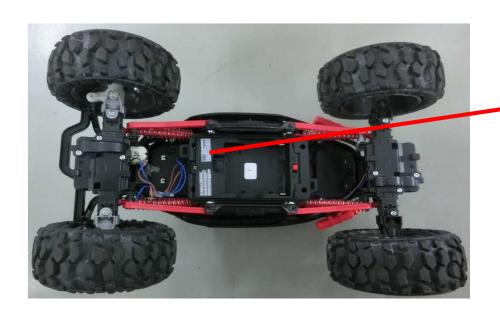

## **FCC Label**

FCC ID: G6DGF849G New Bright Made in China

This device complies with part 15 of the FCC Rules. Operation is subject to the following two conditions: (1) this device may not cause harmful interference, and (2) this device must accept any interference received, including interference that may cause undesired operation.

The Laminated label is to be stuck at the base of product

FCC ID: G6DGF849G

New Bright
Made in China

This device complies with part 15 of the FCC Rules.
Operation is subject to the following two conditions:
(1) this device may not cause harmful interference, and
(2) this device must accept any interference received, including interference that may cause undesired operation.